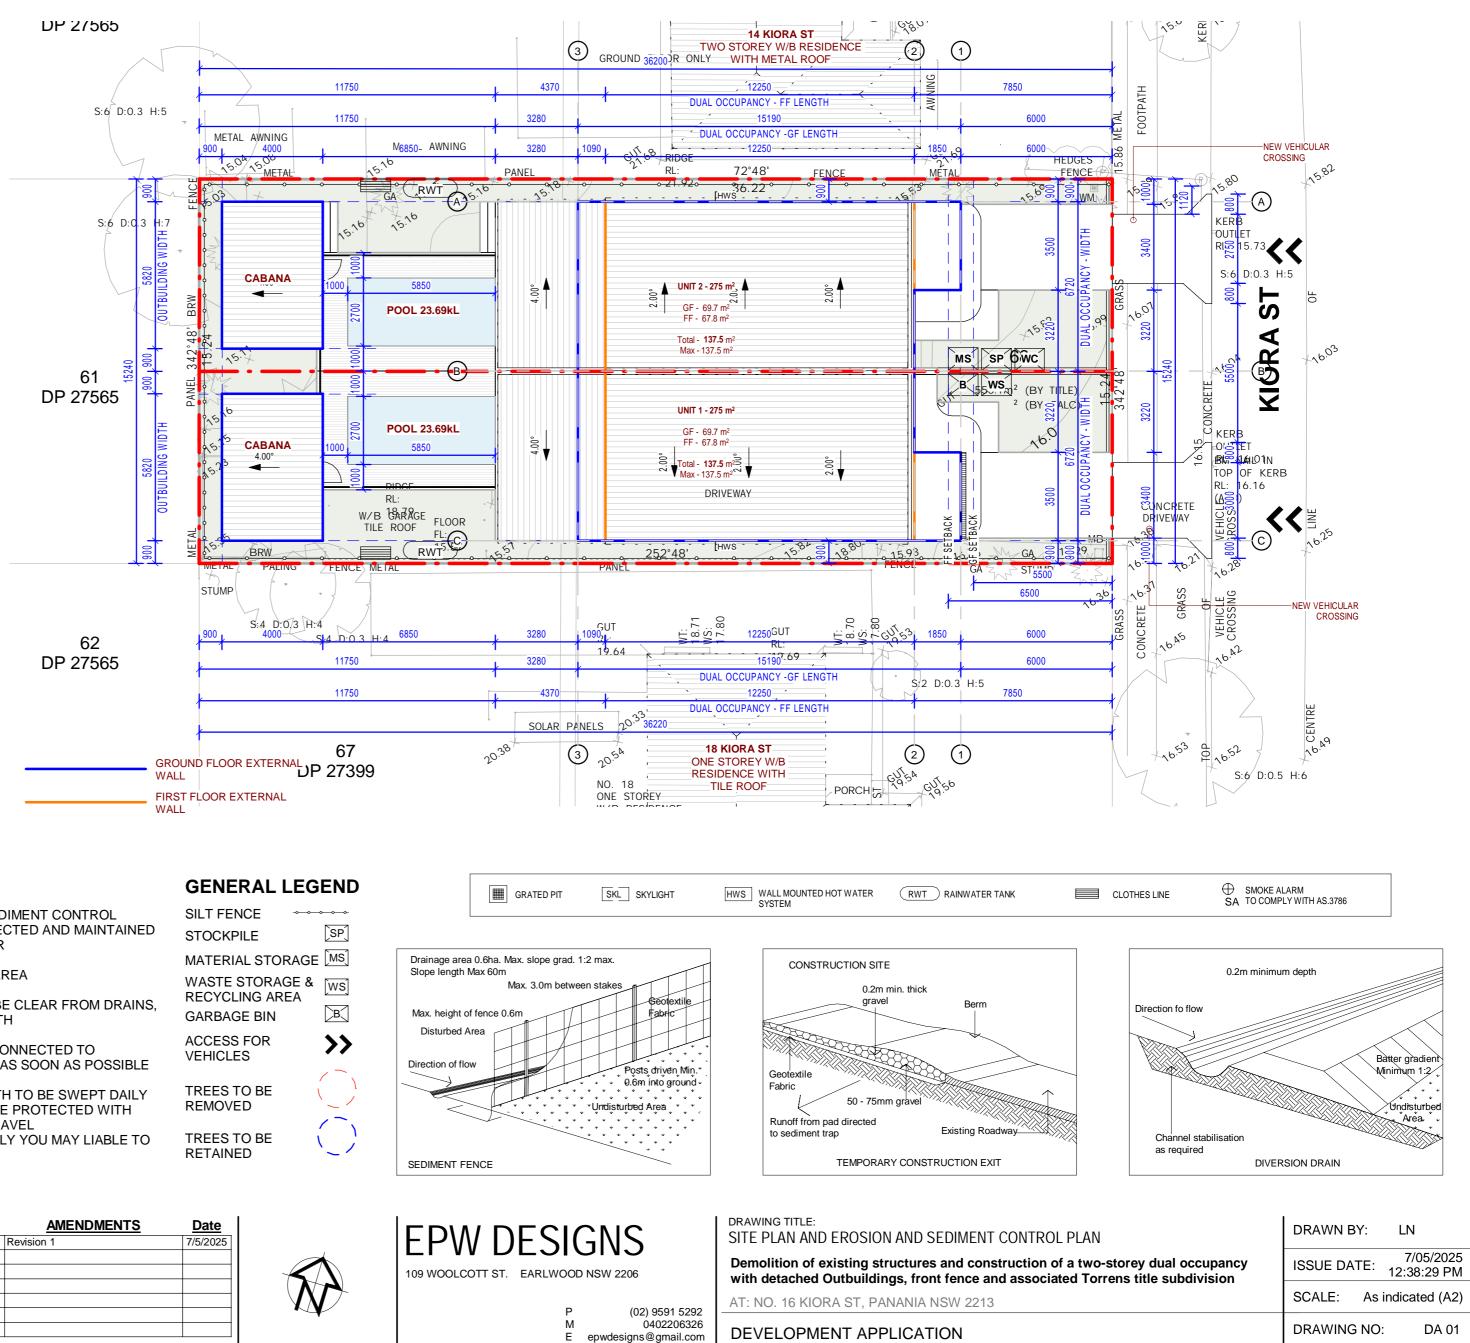

## NOTES

1. ALL EROSION AND SEDIMENT CONTROL MEASURES TO BE INSPECTED AND MAINTAINED DAILY BY SITE MANAGER

2. MINIMIE DISTURBED AREA

3. ALL STOCKPILES TO BE CLEAR FROM DRAINS, GUTTERS AND FOOTPATH

4. DRAINAGE IS TO BE CONNECTED TO STORMWATER SYSTEM AS SOON AS POSSIBLE

5. ROADS AND FOOTPATH TO BE SWEPT DAILY 6. KERBSIDE INLET TO BE PROTECTED WITH FABRIC FILLED WITH GRAVEL

7. IF YOU DO NOT COMPLY YOU MAY LIABLE TO A \$1500 FINE

BASIX CERTIFICATE NO: 1776903M ASSESSOR NUMBER : 20731 CLIMATE : 56