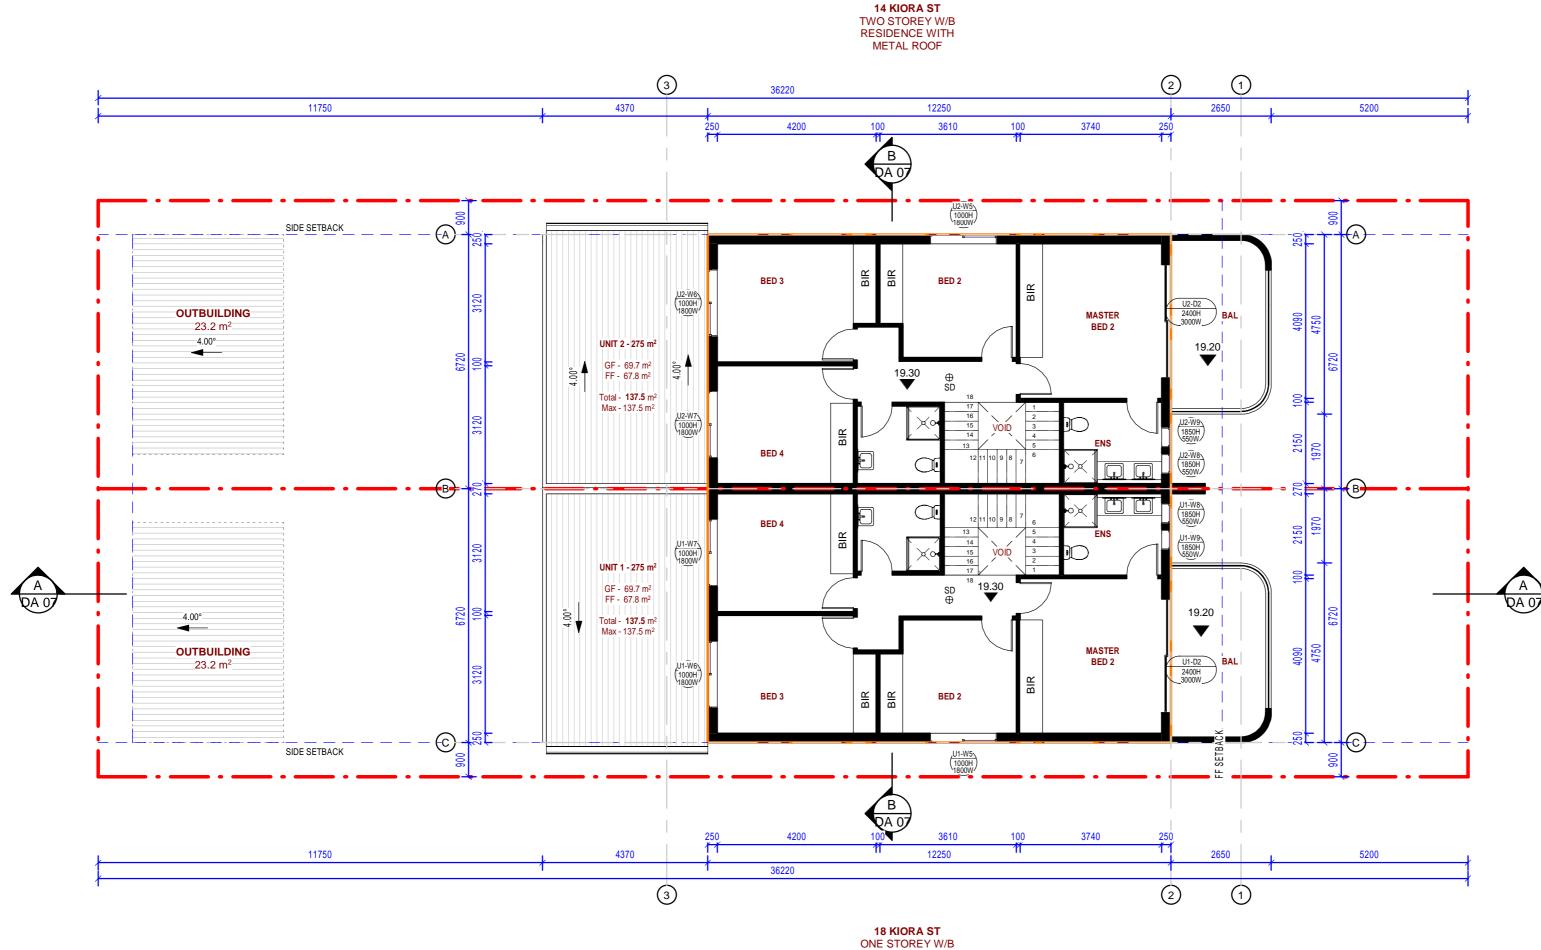

#### DRAWING TITLE: DEMOLITION PLAN

Demolition of existing structures and construction of a two-storey dual occupancy with detached Outbuildings, front fence and associated Torrens title subdivision

AT: NO. 16 KIORA ST, PANANIA NSW 2213