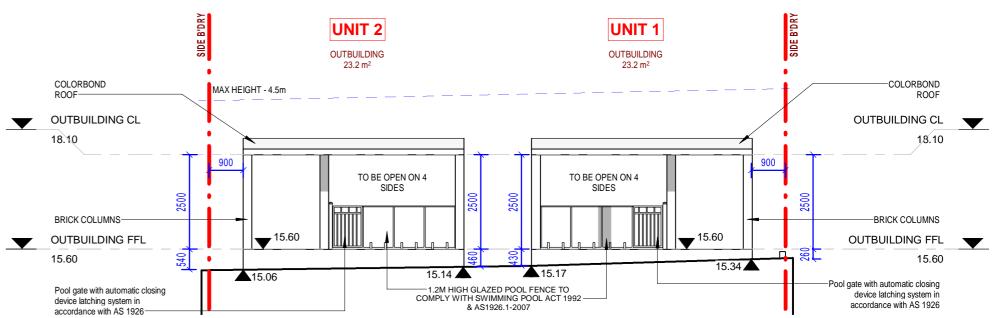

## ELEVATIONS

Demolition of existing structures and construction of a two-storey dual occupancy with detached Outbuildings, front fence and associated Torrens title subdivision AT: NO. 16 KIORA ST, PANANIA NSW 2213

#### **GENERAL NOTES**

ALL DIMENSIONS ARE TO BE CHECKED ON SITE PRIOR TO ANY WORK COMMENCEMENT.
ALL DIMENSIONS ARE IN MILLIMETRES INLESS OTHERWISE STATED
WRITTEN DIMENSIONS WILL TAKE PRECEDENCE OVER SCALE
LEVELS SHOWN ARE APPOX. ONLY AND SHOULD BE VERIFIED ON SITE

| EPW DESIGNS                            | DRAWING TITLE:<br>ELEVATIONS                                                                                                                                       | DRAWN BY: LN                         |
|----------------------------------------|--------------------------------------------------------------------------------------------------------------------------------------------------------------------|--------------------------------------|
| 109 WOOLCOTT ST. EARLWOOD NSW 2206     | Demolition of existing structures and construction of a two-storey dual occupancy with detached Outbuildings, front fence and associated Torrens title subdivision | ISSUE DATE: 7/05/2025<br>12:38:38 PM |
| P (02) 9591 5292                       | AT: NO. 16 KIORA ST, PANANIA NSW 2213                                                                                                                              | SCALE: As indicated (A2)             |
| M 0402206326<br>E epwdesigns@gmail.com | DEVELOPMENT APPLICATION                                                                                                                                            | DRAWING NO: DA 06                    |