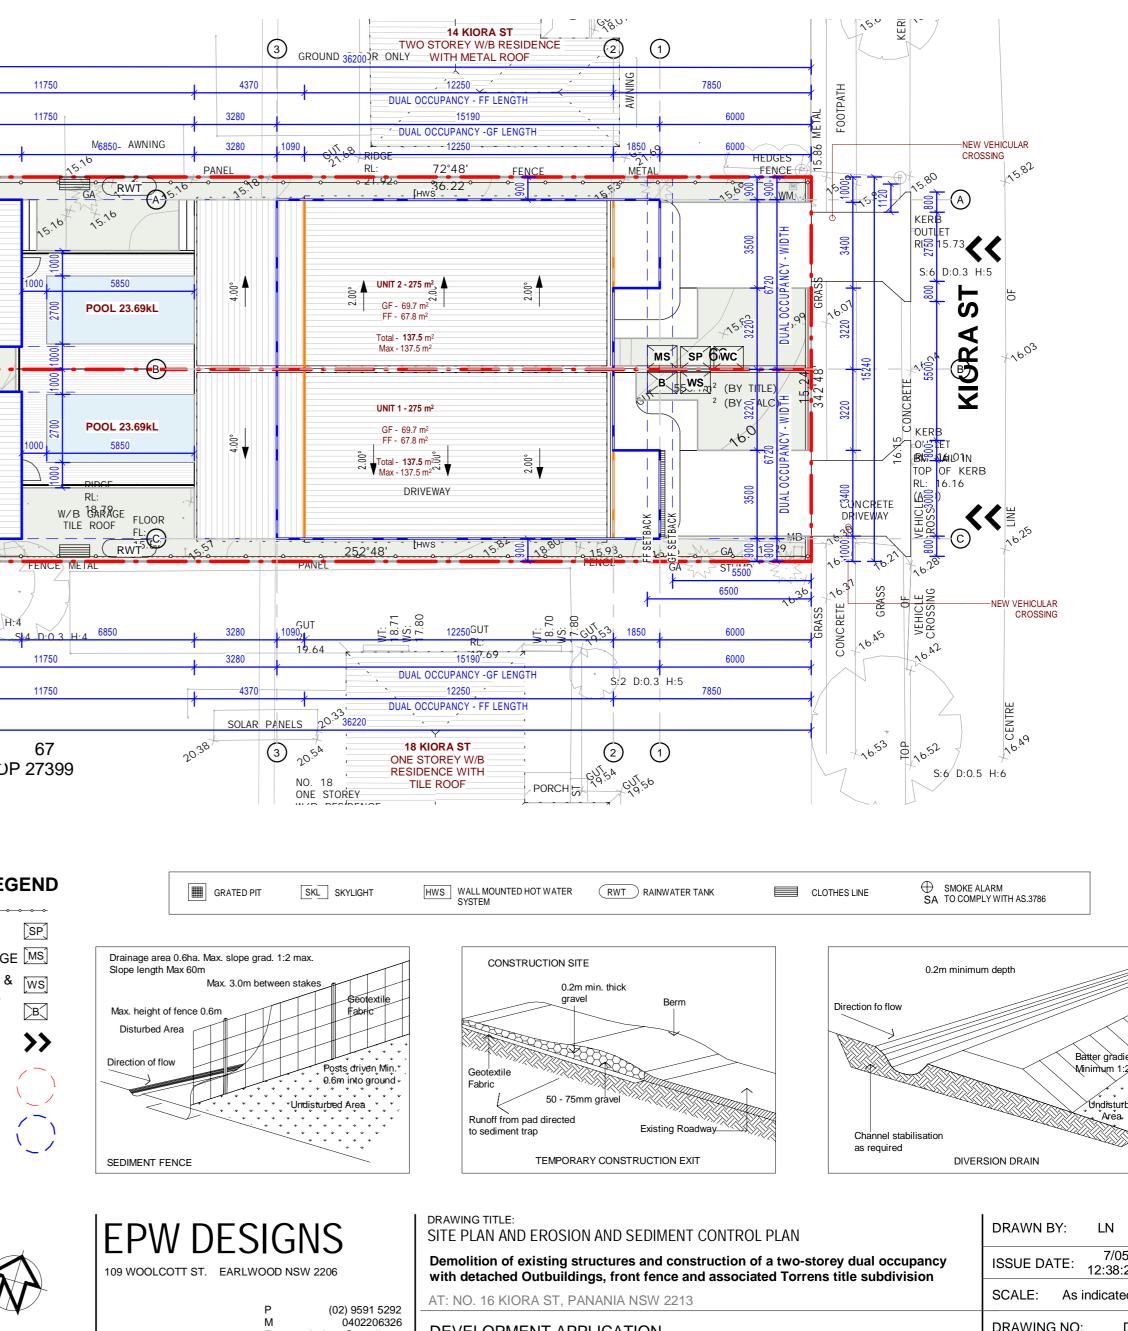

## NOTES

1. ALL EROSION AND SEDIMENT CONTROL MEASURES TO BE INSPECTED AND MAINTAINED DAILY BY SITE MANAGER

2. MINIMIE DISTURBED AREA

3. ALL STOCKPILES TO BE CLEAR FROM DRAINS, GUTTERS AND FOOTPATH

4. DRAINAGE IS TO BE CONNECTED TO STORMWATER SYSTEM AS SOON AS POSSIBLE

5. ROADS AND FOOTPATH TO BE SWEPT DAILY 6. KERBSIDE INLET TO BE PROTECTED WITH FABRIC FILLED WITH GRAVEL

7. IF YOU DO NOT COMPLY YOU MAY LIABLE TO A \$1500 FINE

BASIX CERTIFICATE NO: 1776903M ASSESSOR NUMBER : 20731 CLIMATE : 56