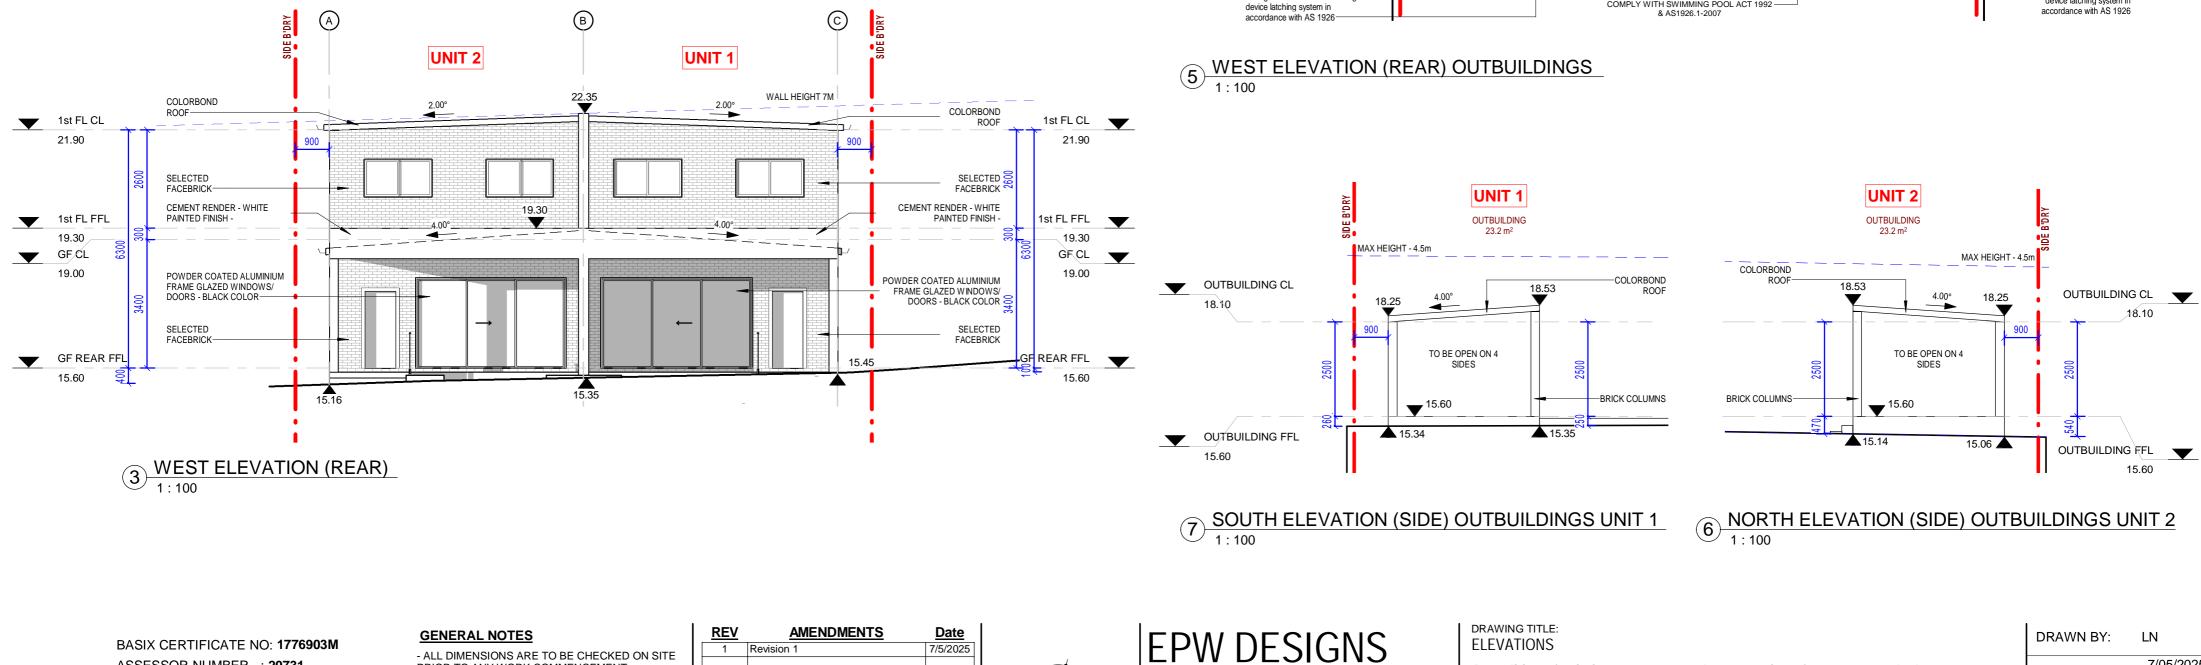

## ELEVATIONS

Demolition of existing structures and construction of a two-storey dual occupancy with detached Outbuildings, front fence and associated Torrens title subdivision AT: NO. 16 KIORA ST, PANANIA NSW 2213