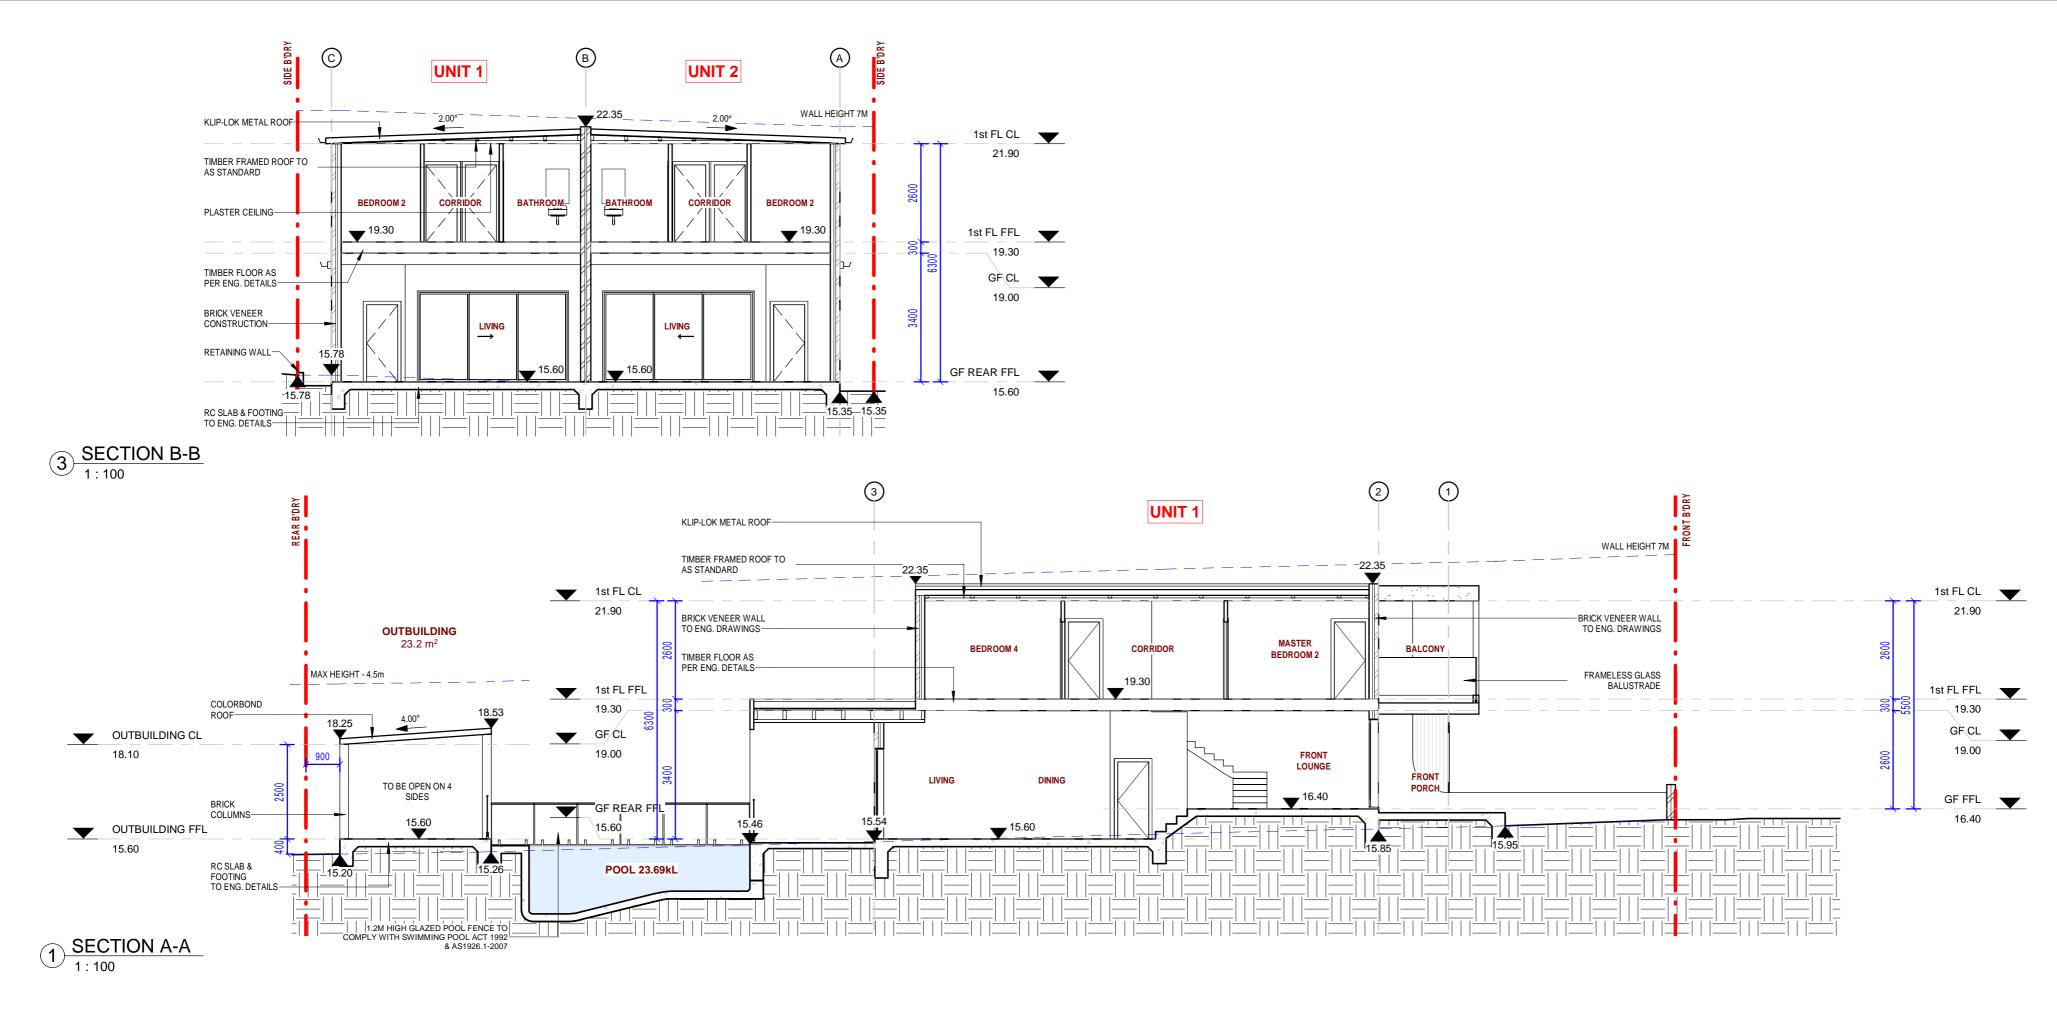

## ELEVATIONS

Demolition of existing structures and construction of a two-storey dual occupancy with detached Outbuildings, front fence and associated Torrens title subdivision AT: NO. 16 KIORA ST, PANANIA NSW 2213

| EPW DESIGNS                            | DRAWING TITLE:<br>ELEVATIONS                                                                                                                                       | DRAWN BY: LN                         |
|----------------------------------------|--------------------------------------------------------------------------------------------------------------------------------------------------------------------|--------------------------------------|
| 109 WOOLCOTT ST. EARLWOOD NSW 2206     | Demolition of existing structures and construction of a two-storey dual occupancy with detached Outbuildings, front fence and associated Torrens title subdivision | ISSUE DATE: 7/05/2025<br>12:38:38 PM |
| P (02) 9591 5292                       | AT: NO. 16 KIORA ST, PANANIA NSW 2213                                                                                                                              | SCALE: As indicated (A2)             |
| M 0402206326<br>E epwdesigns@gmail.com | DEVELOPMENT APPLICATION                                                                                                                                            | DRAWING NO: DA 06                    |