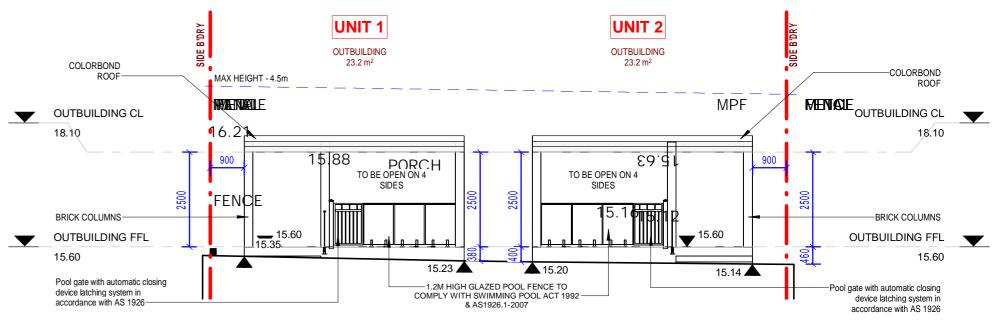

## ELEVATIONS

Demolition of existing structures and construction of a two-storey dual occupancy with detached Outbuildings, front fence and associated Torrens title subdivision AT: NO. 16 KIORA ST, PANANIA NSW 2213