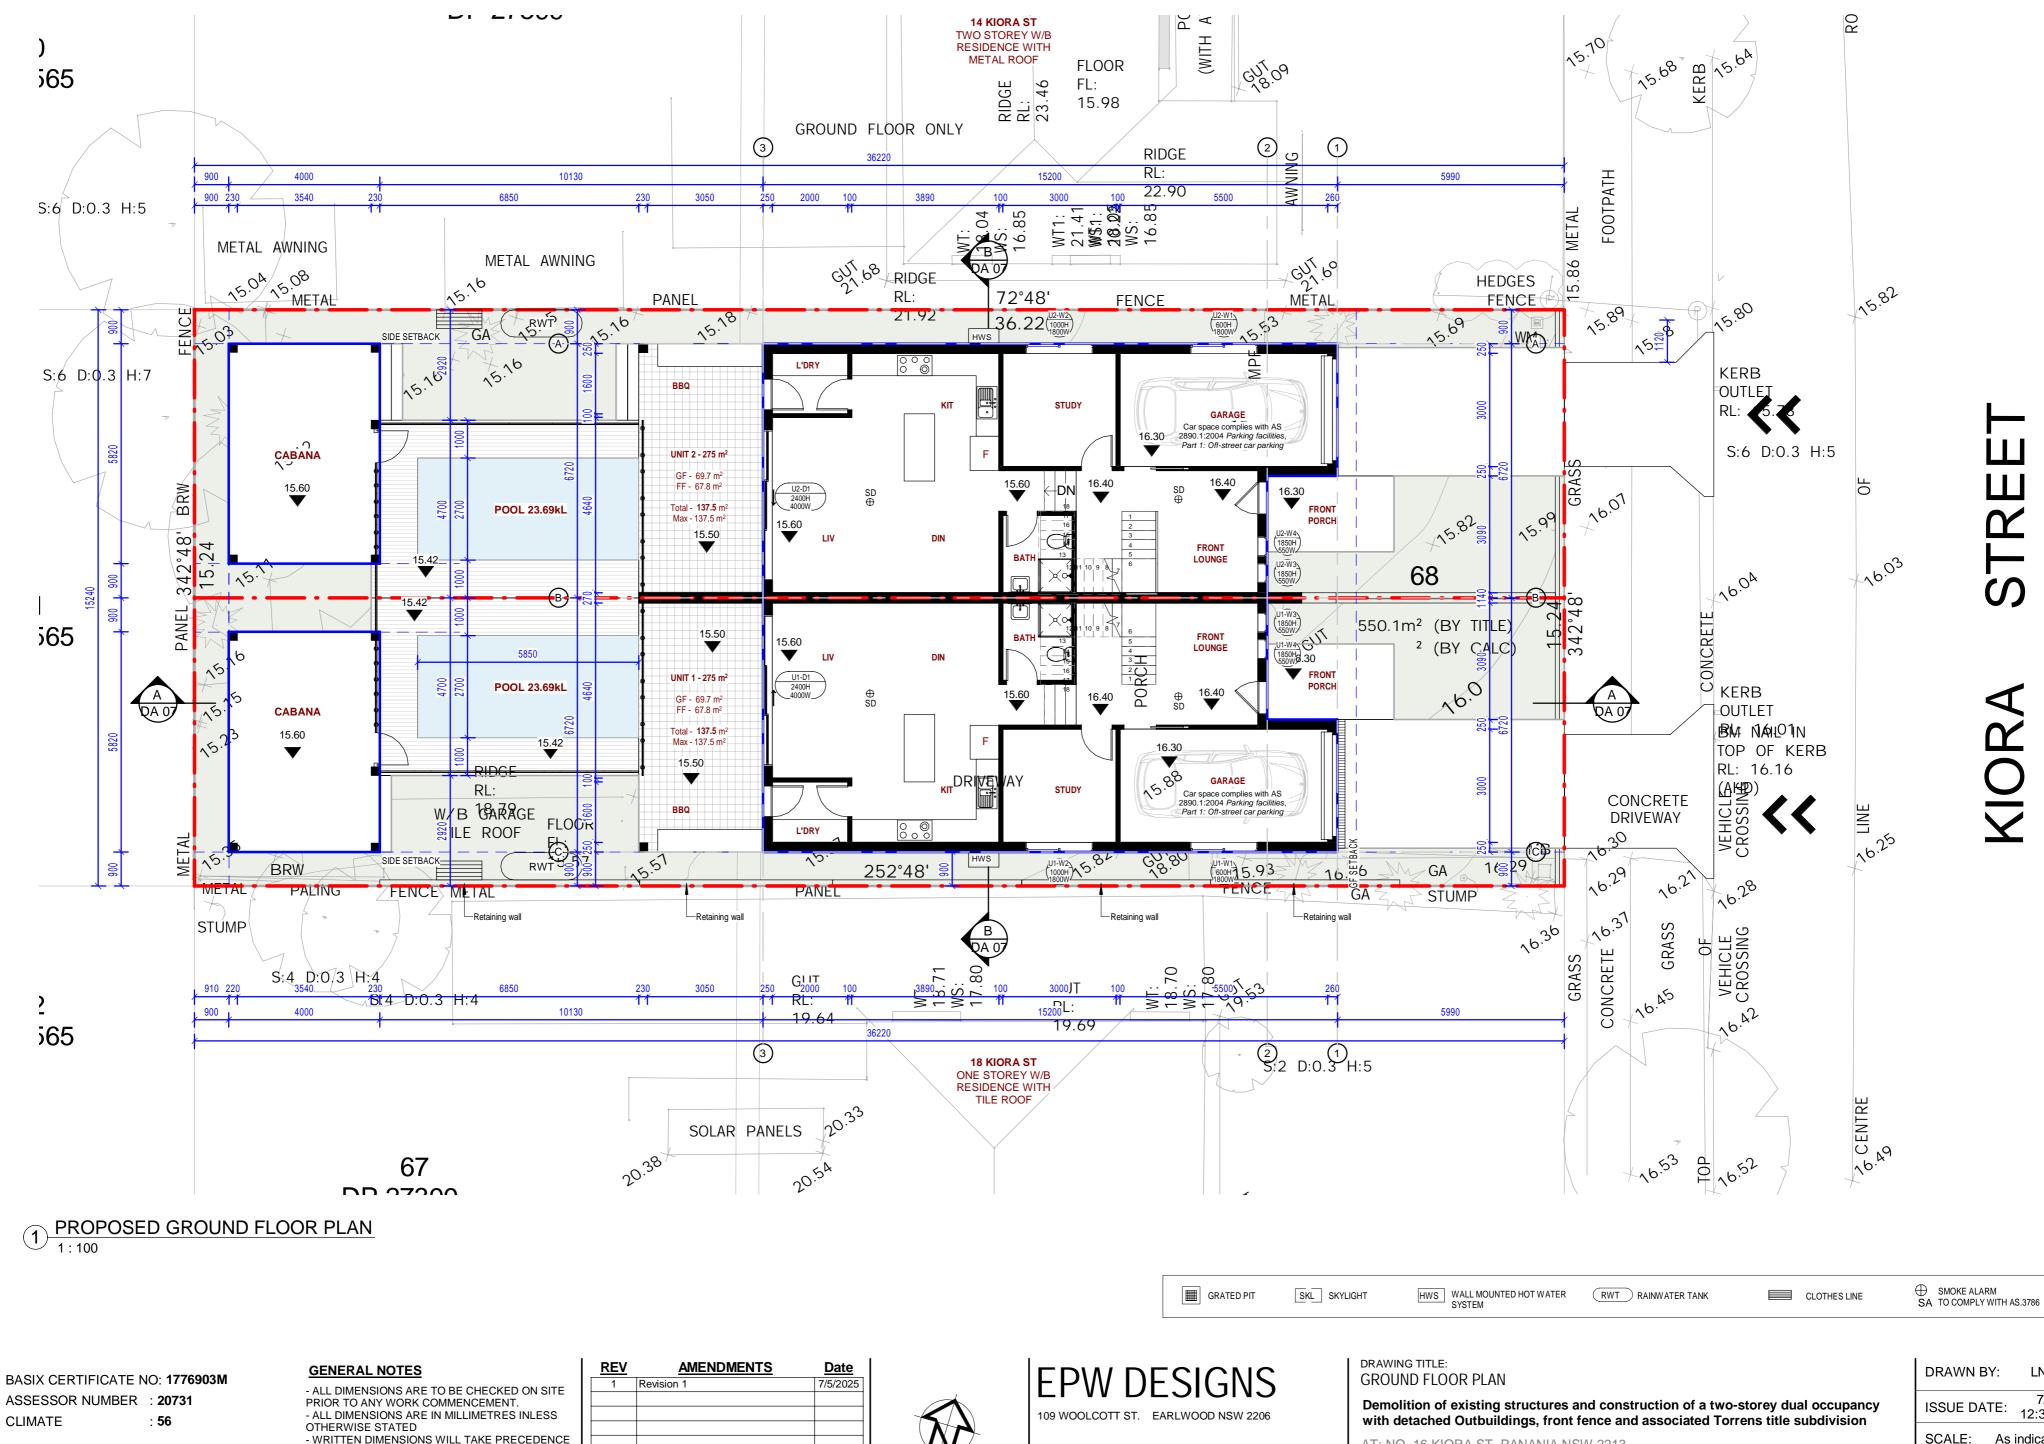

OVER SCALE

BE VERIFIED ON SITE

- LEVELS SHOWN ARE APPOX. ONLY AND SHOULD

| DESIGNS                                | DRAWING TITLE:<br>GROUND FLOOR PLAN                                                                                                                                | DRAWN BY: LN                         |
|----------------------------------------|--------------------------------------------------------------------------------------------------------------------------------------------------------------------|--------------------------------------|
| ST. EARLWOOD NSW 2206                  | Demolition of existing structures and construction of a two-storey dual occupancy with detached Outbuildings, front fence and associated Torrens title subdivision | ISSUE DATE: 7/05/2025<br>12:38:31 PM |
| P (02) 9591 5292                       | AT: NO. 16 KIORA ST, PANANIA NSW 2213                                                                                                                              | SCALE: As indicated (A2)             |
| M 0402206326<br>E epwdesigns@gmail.com | DEVELOPMENT APPLICATION                                                                                                                                            | DRAWING NO: DA 03                    |

#### **GENERAL NOTES**

- ALL DIMENSIONS ARE TO BE CHECKED ON SITE PRIOR TO ANY WORK COMMENCEMENT. - ALL DIMENSIONS ARE IN MILLIMETRES INLESS OTHERWISE STATED

- WRITTEN DIMENSIONS WILL TAKE PRECEDENCE OVER SCALE - LEVELS SHOWN ARE APPOX. ONLY AND SHOULD

#### **GENERAL NOTES**

- ALL DIMENSIONS ARE TO BE CHECKED ON SITE PRIOR TO ANY WORK COMMENCEMENT. - ALL DIMENSIONS ARE IN MILLIMETRES INLESS OTHERWISE STATED - WRITTEN DIMENSIONS WILL TAKE PRECEDENCE OVER SCALE