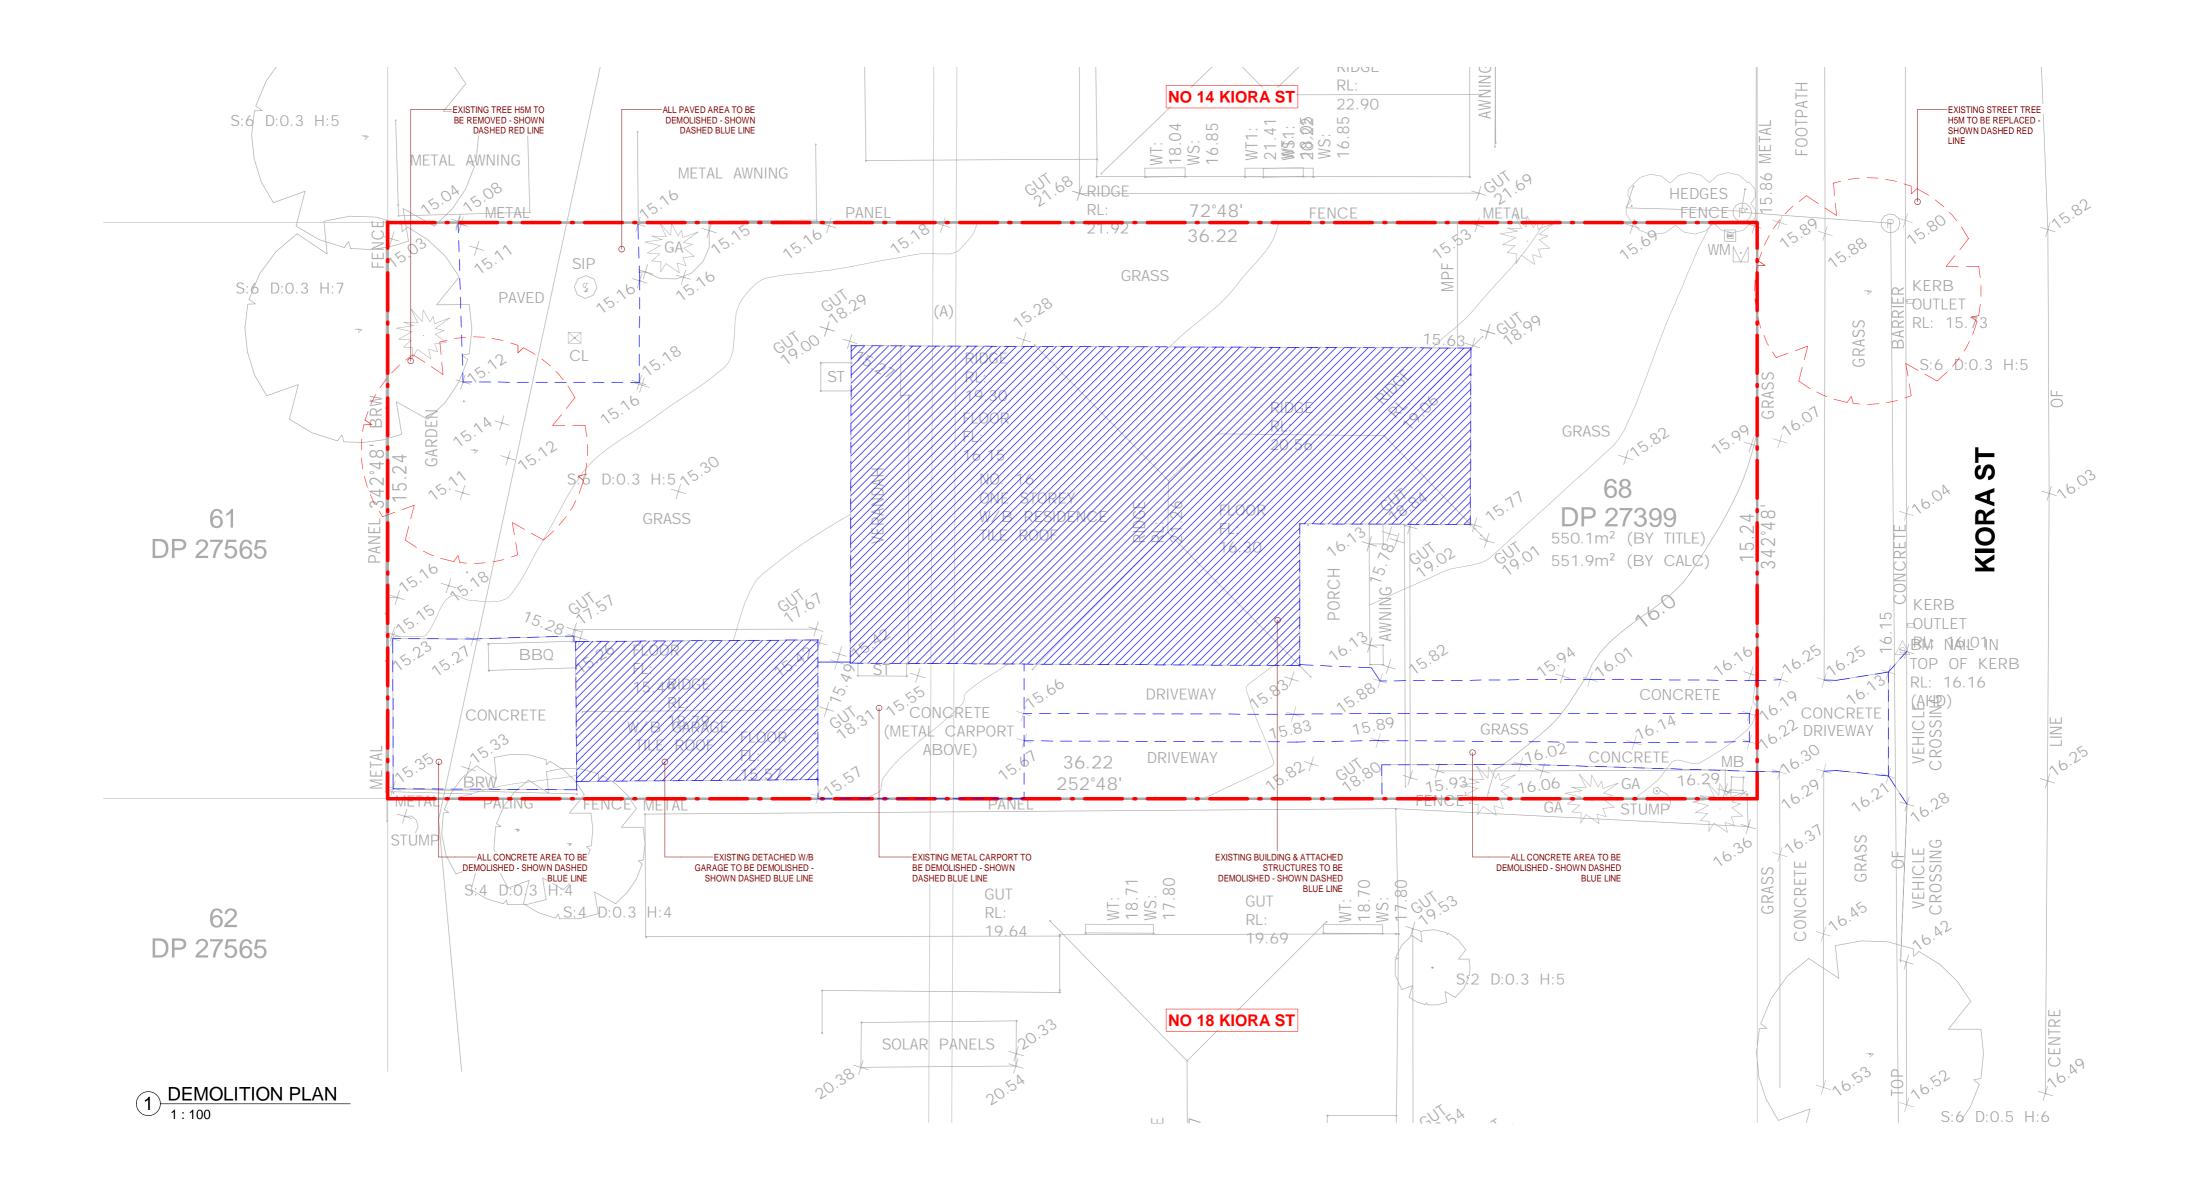

#### DRAWING TITLE: DEMOLITION PLAN

Demolition of existing structures and construction of a two-storey dual occupancy with detached Outbuildings, front fence and associated Torrens title subdivision

AT: NO. 16 KIORA ST, PANANIA NSW 2213

## AT 16 KIORA ST, PANANIA NSW 2213

- ALL DIMENSIONS ARE TO BE CHECKED ON SITE PRIOR TO ANY WORK COMMENCEMENT. - ALL DIMENSIONS ARE IN MILLIMETRES INLESS OTHERWISE STATED - WRITTEN DIMENSIONS WILL TAKE PRECEDENCE

#### **GENERAL NOTES**

- ALL DIMENSIONS ARE TO BE CHECKED ON SITE PRIOR TO ANY WORK COMMENCEMENT. - ALL DIMENSIONS ARE IN MILLIMETRES INLESS OTHERWISE STATED

- WRITTEN DIMENSIONS WILL TAKE PRECEDENCE OVER SCALE - LEVELS SHOWN ARE APPOX. ONLY AND SHOULD