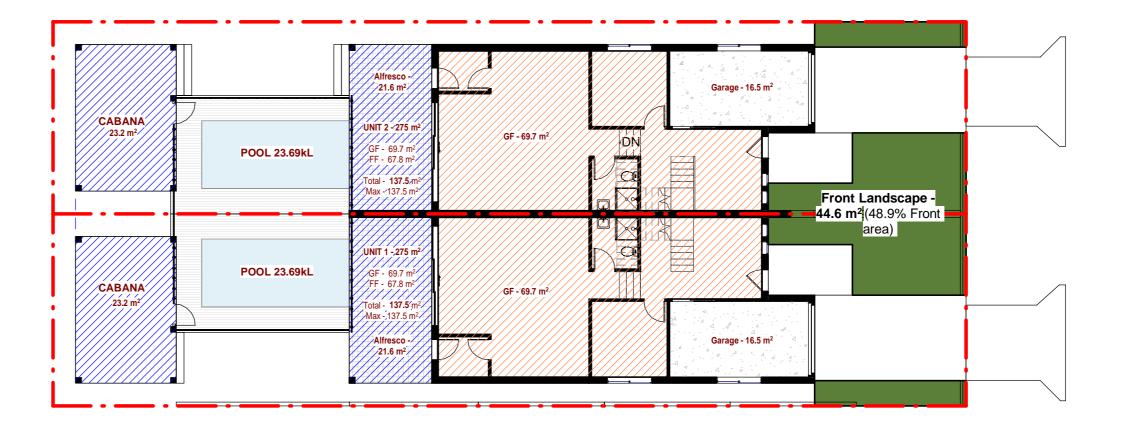

| CON                | MPLIANCE TABLE |                                        |       |                         |           |
|--------------------|----------------|----------------------------------------|-------|-------------------------|-----------|
| SITE AREA (SQM)    |                | 550 m²                                 |       |                         |           |
|                    |                | PROF                                   | POSED | STANDARD                | COMPLIANT |
| UNIT               | S              | 2                                      |       |                         |           |
| AREA               | A (SQM)        | SQM) UNIT 1 UNIT 2                     |       |                         |           |
|                    | GROUND FLOOR   | 69.7                                   | 69.7  | -                       | -         |
|                    | FIRST FLOOR    | 67.8                                   | 67.8  | -                       | -         |
|                    | TOTAL          | 137.5                                  | 137.5 | Max 137.5m <sup>2</sup> | YES       |
| FSR<br>PERMISSIBLE |                | 275 M <sup>2</sup>                     |       | Max 275m <sup>2</sup>   | YES       |
| POS                |                | 114.5                                  | 114.5 | Min 80 m <sup>2</sup>   | YES       |
| LANDSCAPE          |                | 48.9% of front area to be<br>landscape |       | 45% of front<br>area    | YES       |

(1) GROUND FLOOR CALCULATION PLAN 1:150

| COM                                | PLIANCE TABLE |                                     |       |                         |           |
|------------------------------------|---------------|-------------------------------------|-------|-------------------------|-----------|
| SITE AREA (SQM) 550 m <sup>2</sup> |               |                                     |       |                         |           |
|                                    |               | PROPOSED                            |       | STANDARD                | COMPLIANT |
| UNITS                              | 5             | 2                                   |       |                         |           |
| AREA                               | (SQM)         | UNIT 1 UNIT 2                       |       |                         |           |
|                                    | GROUND FLOOR  | 69.7                                | 69.7  | -                       | -         |
|                                    | FIRST FLOOR   | 67.8                                | 67.8  | -                       | -         |
|                                    | TOTAL         | 137.5                               | 137.5 | Max 137.5m <sup>2</sup> | YES       |
| FSR<br>PERMISSIBLE                 |               | 275 M <sup>2</sup>                  |       | Max 275m <sup>2</sup>   | YES       |
| POS                                |               | 114.5 114.5                         |       | Min 80 m <sup>2</sup>   | YES       |
| LANDSCAPE                          |               | 48.9% of front area to be landscape |       | 45% of front<br>area    | YES       |
| L                                  |               |                                     |       | 1                       |           |