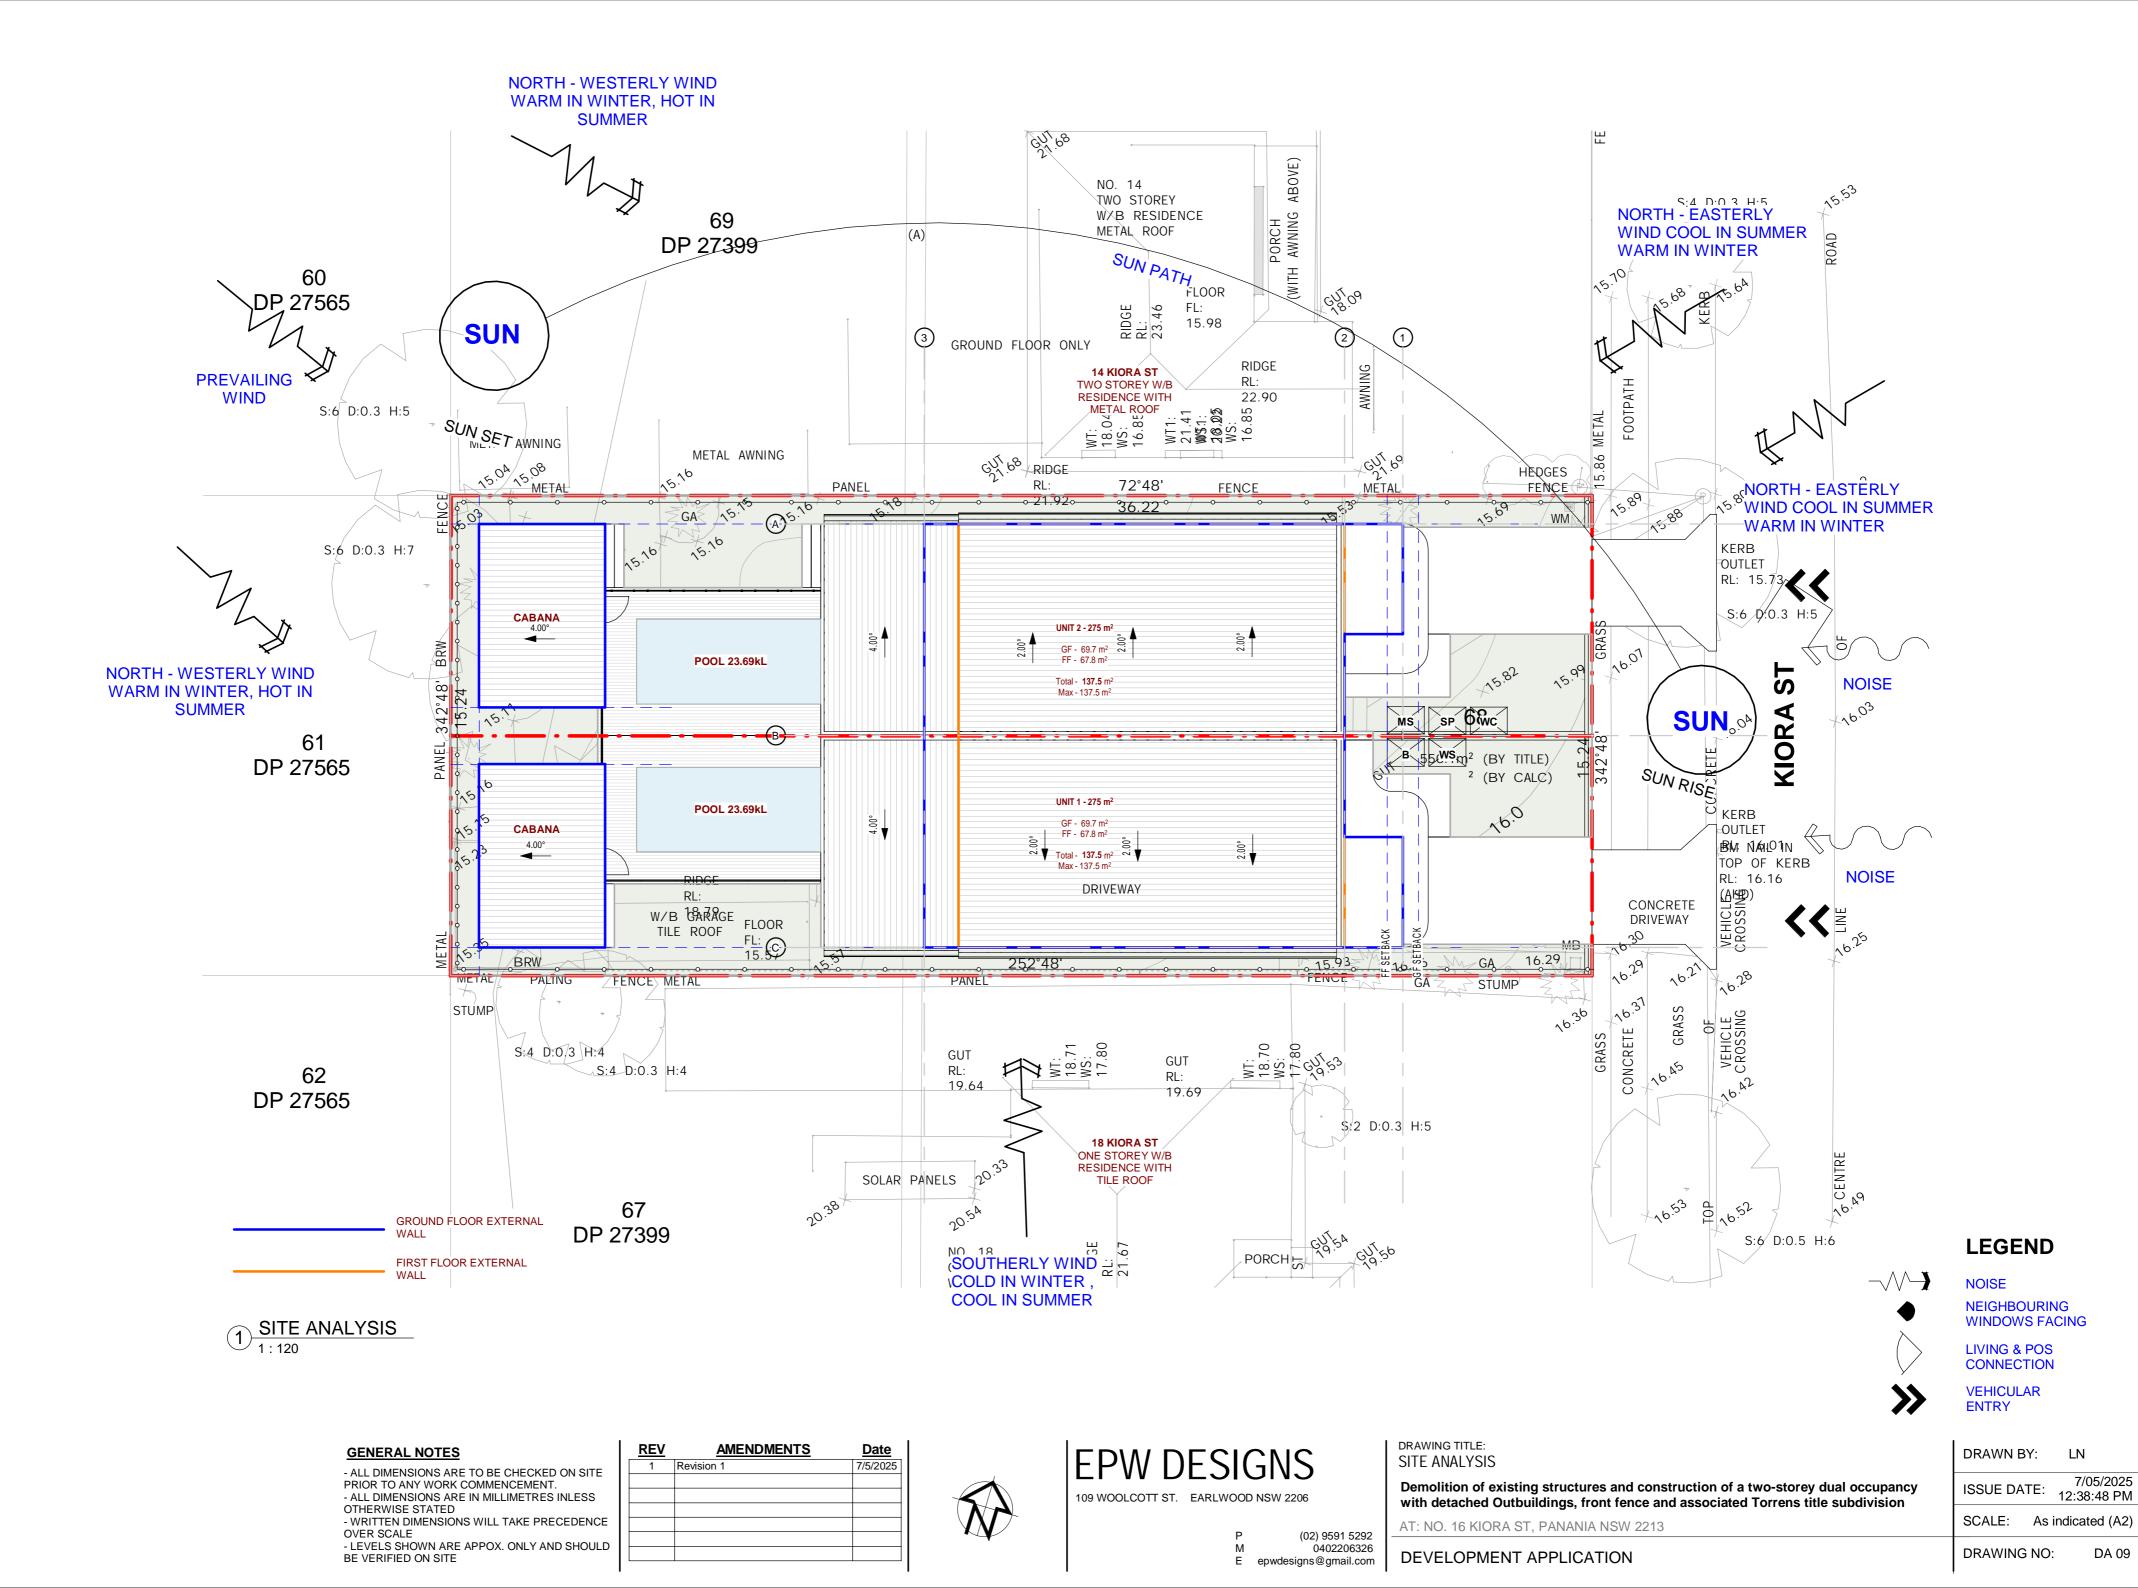

# DRAWING TITLE:

(02) 9591 5292

E epwdesigns@gmail.com

0402206326

Demolition of existing structures and construction of a two-storey dual occupancy with detached Outbuildings, front fence and associated Torrens title subdivision

AT: NO. 16 KIORA ST, PANANIA NSW 2213

| DRAWN BY:   | LN                       |
|-------------|--------------------------|
| ISSUE DATE: | 7/05/2025<br>12:38:29 PM |
| SCALE:      | 1 : 200 (A2)             |
| DRAWING NO: | DA 00                    |