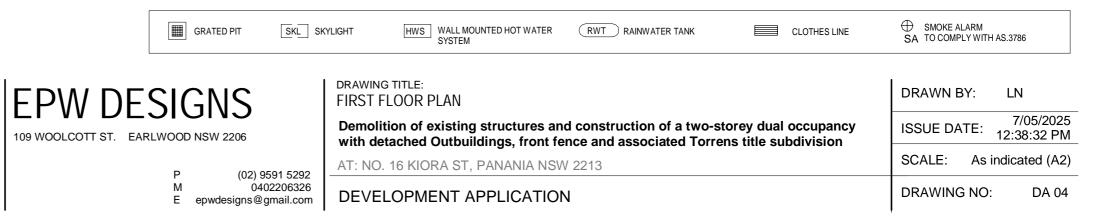

# DRAWING TITLE:

(02) 9591 5292

E epwdesigns@gmail.com

0402206326

Demolition of existing structures and construction of a two-storey dual occupancy with detached Outbuildings, front fence and associated Torrens title subdivision

AT: NO. 16 KIORA ST, PANANIA NSW 2213

| DRAWN BY:   | LN                       |
|-------------|--------------------------|
| ISSUE DATE: | 7/05/2025<br>12:38:29 PM |
| SCALE:      | 1 : 200 (A2)             |
| DRAWING NO: | DA 00                    |