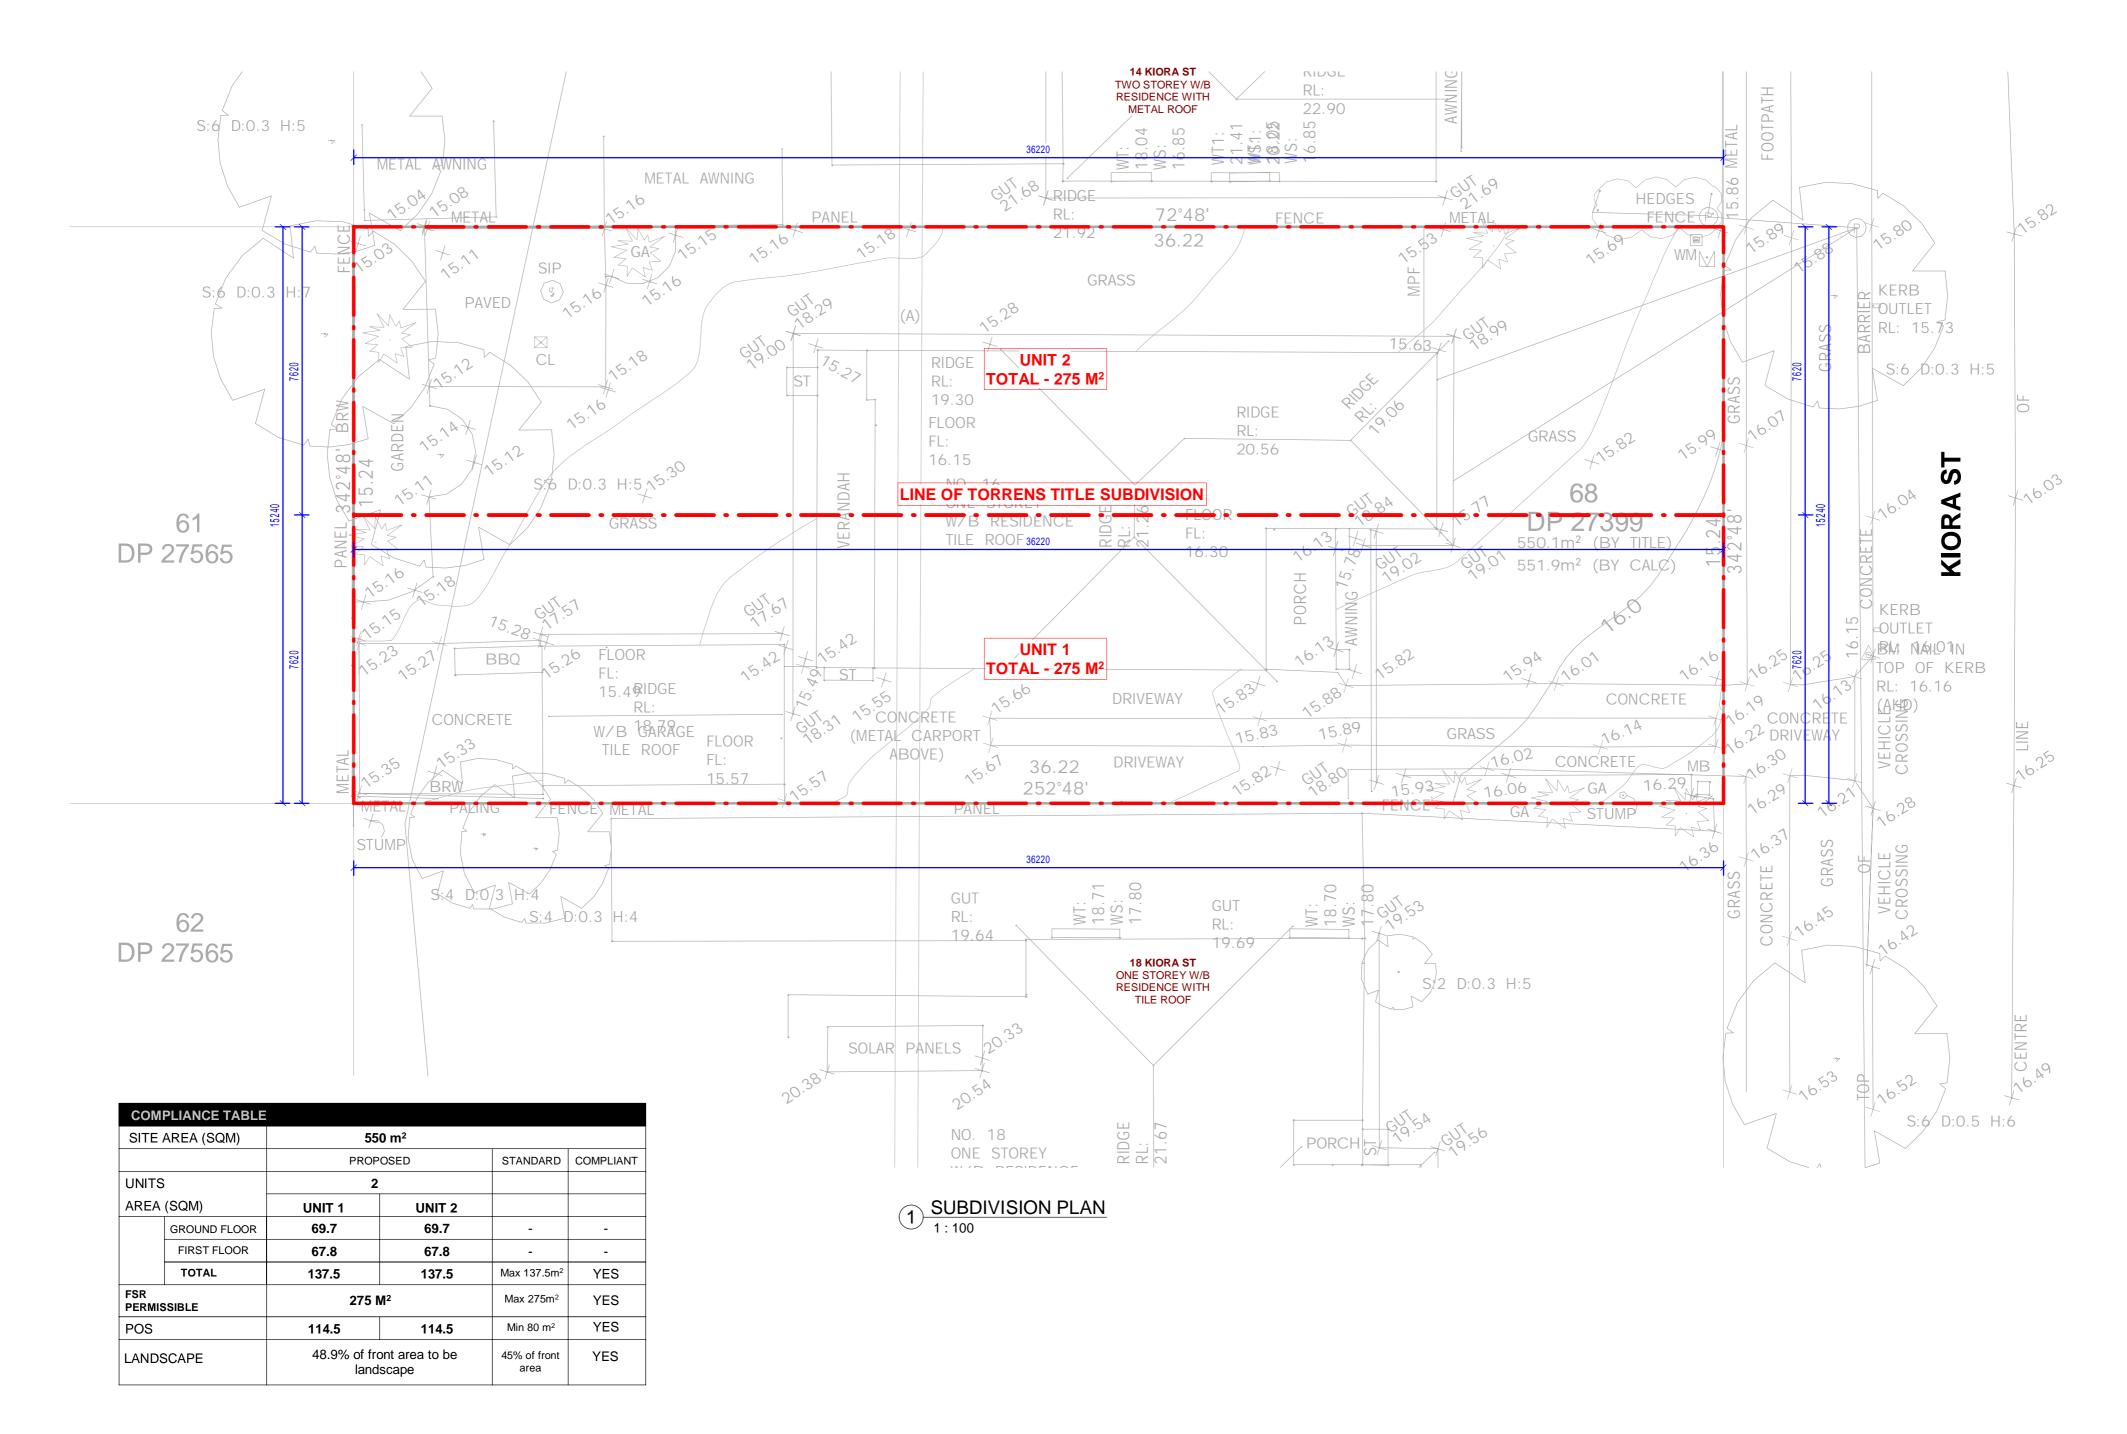

| CON                | MPLIANCE TABLE |                                        |       |                         |           |
|--------------------|----------------|----------------------------------------|-------|-------------------------|-----------|
| SITE AREA (SQM)    |                | 550 m²                                 |       |                         |           |
|                    |                | PROF                                   | POSED | STANDARD                | COMPLIANT |
| UNIT               | S              | 2                                      |       |                         |           |
| AREA               | A (SQM)        | SQM) UNIT 1 UNIT 2                     |       |                         |           |
|                    | GROUND FLOOR   | 69.7                                   | 69.7  | -                       | -         |
|                    | FIRST FLOOR    | 67.8                                   | 67.8  | -                       | -         |
|                    | TOTAL          | 137.5                                  | 137.5 | Max 137.5m <sup>2</sup> | YES       |
| FSR<br>PERMISSIBLE |                | 275 M <sup>2</sup>                     |       | Max 275m <sup>2</sup>   | YES       |
| POS                |                | 114.5                                  | 114.5 | Min 80 m <sup>2</sup>   | YES       |
| LANDSCAPE          |                | 48.9% of front area to be<br>landscape |       | 45% of front<br>area    | YES       |

#### DRAWING TITLE: SUBDIVISION PLAN

(02) 9591 5292

E epwdesigns@gmail.com

0402206326

Demolition of existing structures and construction of a two-storey dual occupancy with detached Outbuildings, front fence and associated Torrens title subdivision

AT: NO. 16 KIORA ST, PANANIA NSW 2213

| DRAWN BY:   | LN                       |
|-------------|--------------------------|
| ISSUE DATE: | 7/05/2025<br>12:39:38 PM |
| SCALE: As   | indicated (A2)           |
| DRAWING NO  | DA 14                    |