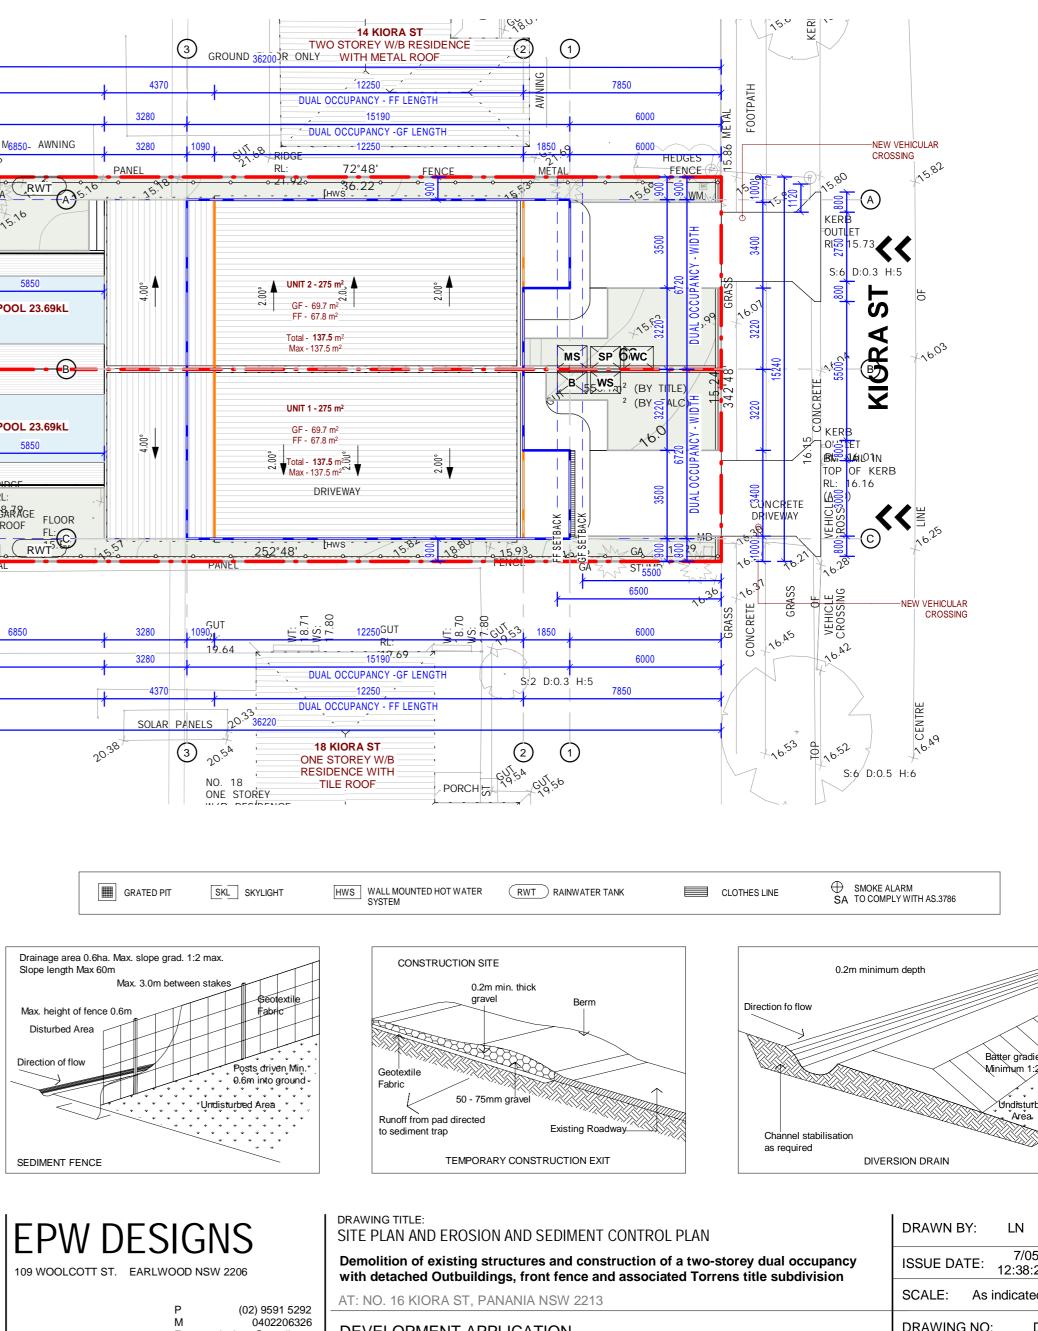

## NOTES

1. ALL EROSION AND SEDIMENT CONTROL MEASURES TO BE INSPECTED AND MAINTAINED DAILY BY SITE MANAGER

2. MINIMIE DISTURBED AREA

3. ALL STOCKPILES TO BE CLEAR FROM DRAINS, GUTTERS AND FOOTPATH

4. DRAINAGE IS TO BE CONNECTED TO STORMWATER SYSTEM AS SOON AS POSSIBLE

5. ROADS AND FOOTPATH TO BE SWEPT DAILY 6. KERBSIDE INLET TO BE PROTECTED WITH FABRIC FILLED WITH GRAVEL

7. IF YOU DO NOT COMPLY YOU MAY LIABLE TO A \$1500 FINE

BASIX CERTIFICATE NO: 1776903M ASSESSOR NUMBER : 20731 CLIMATE : 56