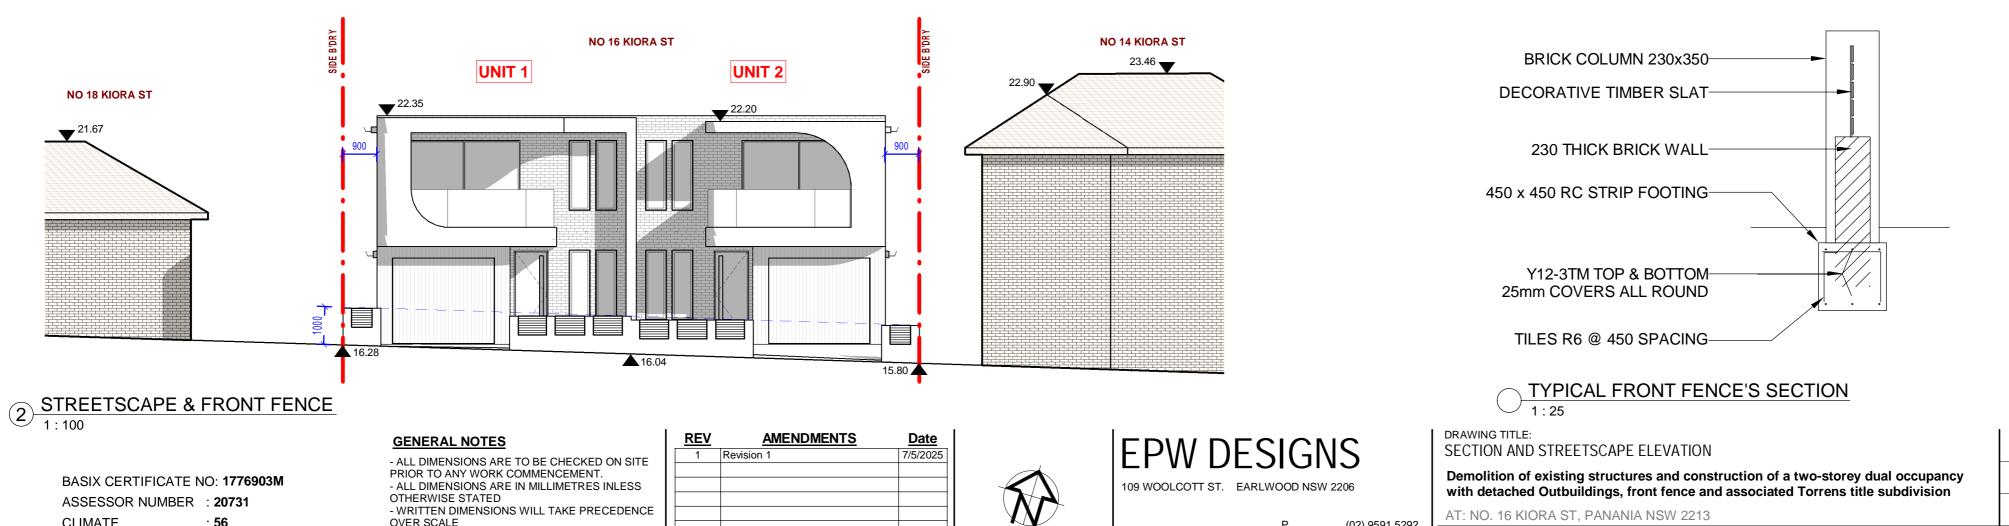

## ELEVATIONS

Demolition of existing structures and construction of a two-storey dual occupancy with detached Outbuildings, front fence and associated Torrens title subdivision AT: NO. 16 KIORA ST, PANANIA NSW 2213

| EPW DESIGNS                            | DRAWING TITLE:<br>ELEVATIONS                                                                                                                                       | DRAWN BY: LN                         |
|----------------------------------------|--------------------------------------------------------------------------------------------------------------------------------------------------------------------|--------------------------------------|
| 109 WOOLCOTT ST. EARLWOOD NSW 2206     | Demolition of existing structures and construction of a two-storey dual occupancy with detached Outbuildings, front fence and associated Torrens title subdivision | ISSUE DATE: 7/05/2025<br>12:38:38 PM |
| P (02) 9591 5292                       | AT: NO. 16 KIORA ST, PANANIA NSW 2213                                                                                                                              | SCALE: As indicated (A2)             |
| M 0402206326<br>E epwdesigns@gmail.com | DEVELOPMENT APPLICATION                                                                                                                                            | DRAWING NO: DA 06                    |

# 2 - SELECTED FACE BRICK

3 - TIMBER CLADDING

GLAZED WINDOWS -DOORS - MONUMENT COLOR

BALUSTRADE

7 - FRONT DOOR BLACK COLOR

(02) 9591 5292 Ρ Μ 0402206326 E epwdesigns@gmail.com