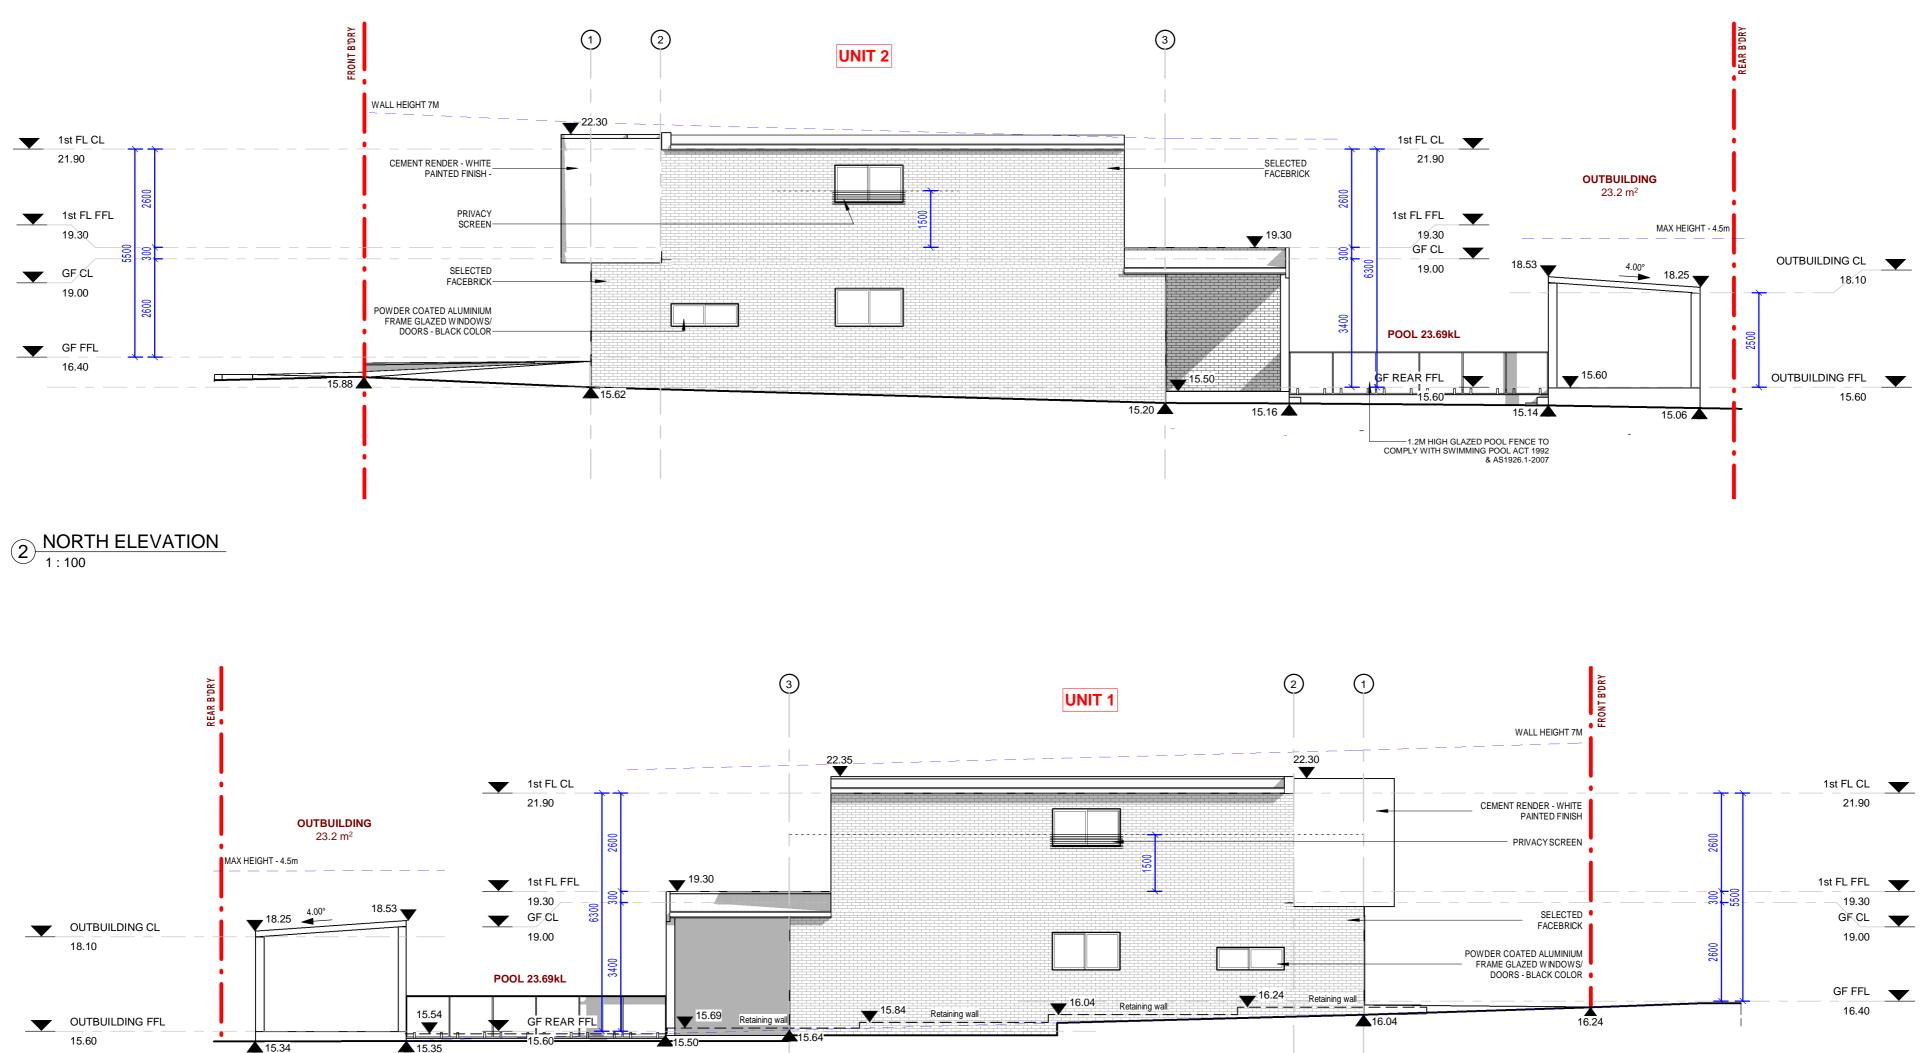

## ELEVATIONS

Demolition of existing structures and construction of a two-storey dual occupancy with detached Outbuildings, front fence and associated Torrens title subdivision AT: NO. 16 KIORA ST, PANANIA NSW 2213

#### **GENERAL NOTES**

ALL DIMENSIONS ARE TO BE CHECKED ON SITE PRIOR TO ANY WORK COMMENCEMENT.
ALL DIMENSIONS ARE IN MILLIMETRES INLESS OTHERWISE STATED
WRITTEN DIMENSIONS WILL TAKE PRECEDENCE OVER SCALE
LEVELS SHOWN ARE APPOX. ONLY AND SHOULD BE VERIFIED ON SITE

| EPW DESIGNS                            | DRAWING TITLE:<br>ELEVATIONS                                                                                                                                       | DRAWN BY: LN                         |
|----------------------------------------|--------------------------------------------------------------------------------------------------------------------------------------------------------------------|--------------------------------------|
| 109 WOOLCOTT ST. EARLWOOD NSW 2206     | Demolition of existing structures and construction of a two-storey dual occupancy with detached Outbuildings, front fence and associated Torrens title subdivision | ISSUE DATE: 7/05/2025<br>12:38:38 PM |
| P (02) 9591 5292                       | AT: NO. 16 KIORA ST, PANANIA NSW 2213                                                                                                                              | SCALE: As indicated (A2)             |
| M 0402206326<br>E epwdesigns@gmail.com | DEVELOPMENT APPLICATION                                                                                                                                            | DRAWING NO: DA 06                    |

ASSESSOR NUMBER : 20731 CLIMATE : 56

- WRITTEN DIMENSIONS WILL TAKE PRECEDENCE OVER SCALE - LEVELS SHOWN ARE APPOX. ONLY AND SHOULD BE VERIFIED ON SITE

E epwdesigns@gmail.com

| DRAWN BY:   | LN                       |
|-------------|--------------------------|
| ISSUE DATE: | 7/05/2025<br>12:38:41 PM |
| SCALE: As   | indicated (A2)           |
| DRAWING NO  | : DA 07                  |