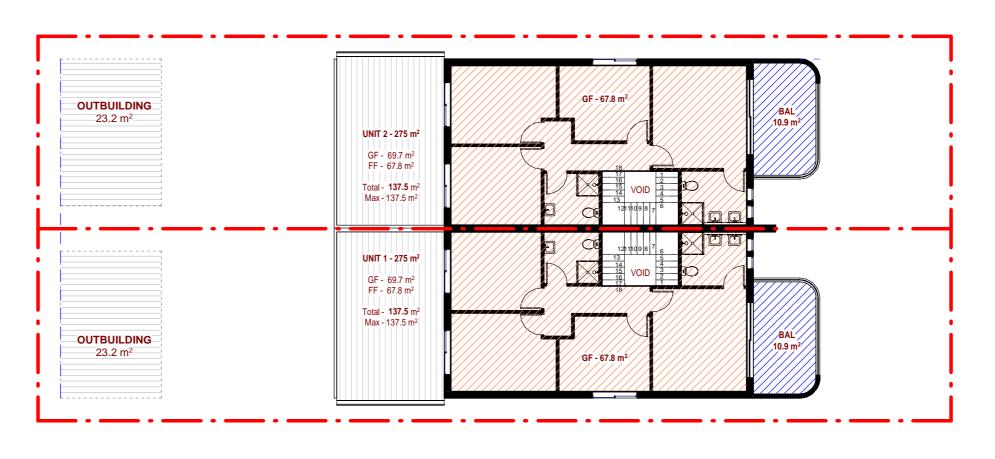

| CON                | MPLIANCE TABLE |                                        |       |                         |           |
|--------------------|----------------|----------------------------------------|-------|-------------------------|-----------|
| SITE AREA (SQM)    |                | 550 m²                                 |       |                         |           |
|                    |                | PROF                                   | POSED | STANDARD                | COMPLIANT |
| UNIT               | S              | 2                                      |       |                         |           |
| AREA               | A (SQM)        | SQM) UNIT 1 UNIT 2                     |       |                         |           |
|                    | GROUND FLOOR   | 69.7                                   | 69.7  | -                       | -         |
|                    | FIRST FLOOR    | 67.8                                   | 67.8  | -                       | -         |
|                    | TOTAL          | 137.5                                  | 137.5 | Max 137.5m <sup>2</sup> | YES       |
| FSR<br>PERMISSIBLE |                | 275 M <sup>2</sup>                     |       | Max 275m <sup>2</sup>   | YES       |
| POS                |                | 114.5                                  | 114.5 | Min 80 m <sup>2</sup>   | YES       |
| LANDSCAPE          |                | 48.9% of front area to be<br>landscape |       | 45% of front<br>area    | YES       |

(1) GROUND FLOOR CALCULATION PLAN 1:150

| COM                                | PLIANCE TABLE |                                     |       |                         |           |
|------------------------------------|---------------|-------------------------------------|-------|-------------------------|-----------|
| SITE AREA (SQM) 550 m <sup>2</sup> |               |                                     |       |                         |           |
|                                    |               | PROPOSED                            |       | STANDARD                | COMPLIANT |
| UNITS                              | 5             | 2                                   |       |                         |           |
| AREA                               | (SQM)         | UNIT 1 UNIT 2                       |       |                         |           |
|                                    | GROUND FLOOR  | 69.7                                | 69.7  | -                       | -         |
|                                    | FIRST FLOOR   | 67.8                                | 67.8  | -                       | -         |
|                                    | TOTAL         | 137.5                               | 137.5 | Max 137.5m <sup>2</sup> | YES       |
| FSR<br>PERMISSIBLE                 |               | 275 M <sup>2</sup>                  |       | Max 275m <sup>2</sup>   | YES       |
| POS                                |               | 114.5 114.5                         |       | Min 80 m <sup>2</sup>   | YES       |
| LANDSCAPE                          |               | 48.9% of front area to be landscape |       | 45% of front<br>area    | YES       |
| L                                  |               |                                     |       | 1                       |           |