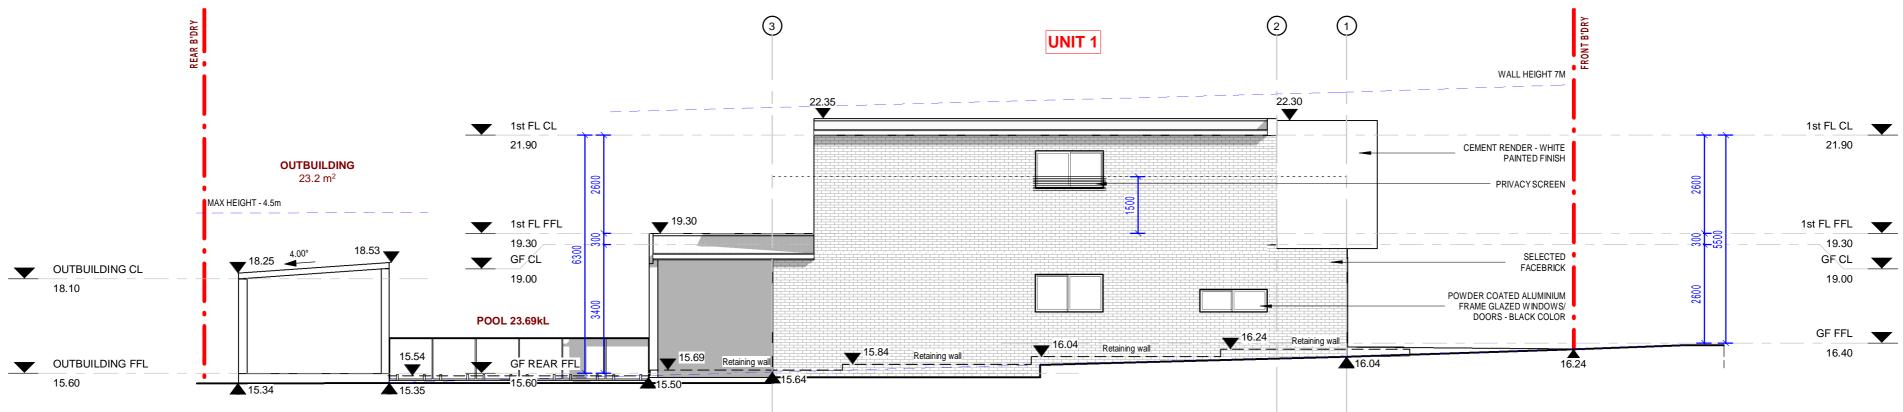

## ELEVATIONS

Demolition of existing structures and construction of a two-storey dual occupancy with detached Outbuildings, front fence and associated Torrens title subdivision AT: NO. 16 KIORA ST, PANANIA NSW 2213

#### **GENERAL NOTES**

ALL DIMENSIONS ARE TO BE CHECKED ON SITE PRIOR TO ANY WORK COMMENCEMENT.
ALL DIMENSIONS ARE IN MILLIMETRES INLESS OTHERWISE STATED
WRITTEN DIMENSIONS WILL TAKE PRECEDENCE OVER SCALE
LEVELS SHOWN ARE APPOX. ONLY AND SHOULD BE VERIFIED ON SITE

| EPW DESIGNS                            | DRAWING TITLE:<br>ELEVATIONS                                                                                                                                       | DRAWN BY: LN                         |
|----------------------------------------|--------------------------------------------------------------------------------------------------------------------------------------------------------------------|--------------------------------------|
| 109 WOOLCOTT ST. EARLWOOD NSW 2206     | Demolition of existing structures and construction of a two-storey dual occupancy with detached Outbuildings, front fence and associated Torrens title subdivision | ISSUE DATE: 7/05/2025<br>12:38:38 PM |
| P (02) 9591 5292                       | AT: NO. 16 KIORA ST, PANANIA NSW 2213                                                                                                                              | SCALE: As indicated (A2)             |
| M 0402206326<br>E epwdesigns@gmail.com | DEVELOPMENT APPLICATION                                                                                                                                            | DRAWING NO: DA 06                    |

ASSESSOR NUMBER : 20731 CLIMATE : 56

- WRITTEN DIMENSIONS WILL TAKE PRECEDENCE OVER SCALE - LEVELS SHOWN ARE APPOX. ONLY AND SHOULD BE VERIFIED ON SITE

E epwdesigns@gmail.com

| DRAWN BY:   | LN                       |
|-------------|--------------------------|
| ISSUE DATE: | 7/05/2025<br>12:38:41 PM |
| SCALE: As   | indicated (A2)           |
| DRAWING NO  | : DA 07                  |