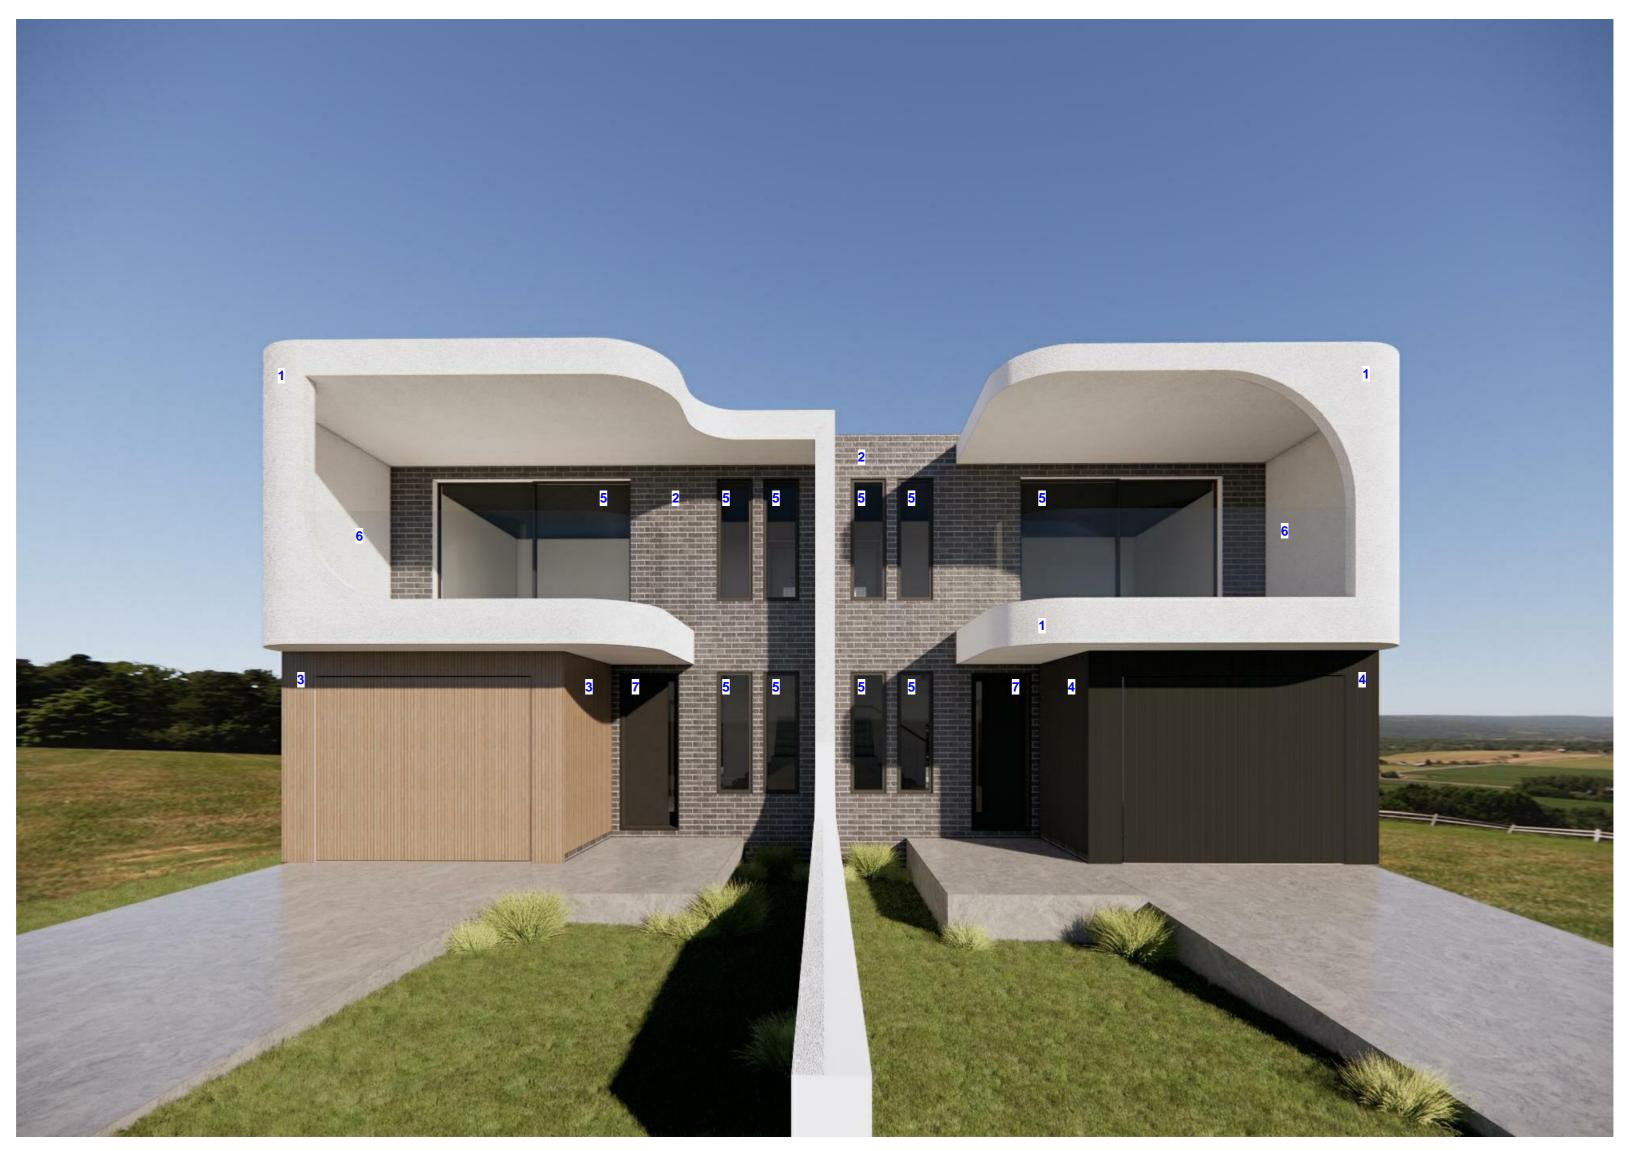

## ELEVATIONS

Demolition of existing structures and construction of a two-storey dual occupancy with detached Outbuildings, front fence and associated Torrens title subdivision AT: NO. 16 KIORA ST, PANANIA NSW 2213

# 2 - SELECTED FACE BRICK

3 - TIMBER CLADDING

GLAZED WINDOWS -DOORS - MONUMENT COLOR

BALUSTRADE

7 - FRONT DOOR BLACK COLOR

(02) 9591 5292 Ρ Μ 0402206326 E epwdesigns@gmail.com